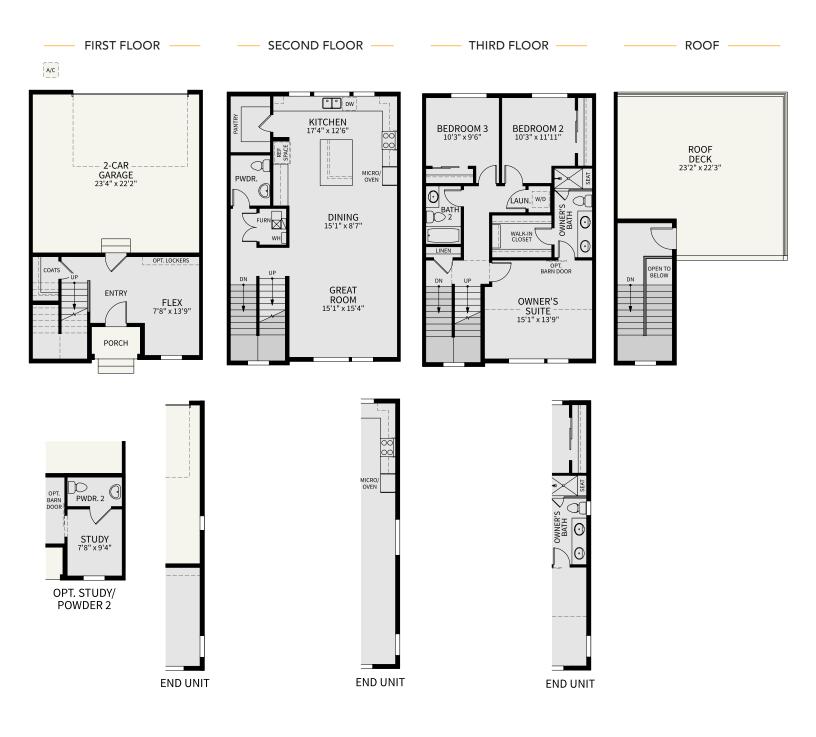

Columbia View Series

<sup>weatern</sup> <sup>e2</sup>2023 Brightland Homes All rights reserved. This document is for illustration purposes; it is not part of a legal contract. Availability of elevation options vary by community and are subject to additional charge. Pricing, features, options, amenities, floor plans, elevations, designs, materials and dimensions are subject to change without notice. Square footage and dimensions are estimated and may vary in actual construction. Pictures and other images are representative and may depict or contain floor plans, square footages, elevations, options, upgrades, landscaping, furnishings, appliances and features that are not included as part of the home and/or may not be available in all communities. We reserve the right to change product features, brand names, architecturial design and details. The floor plans and elevations of all Brightland Homes are copyrighted. We have enforced and will continue to enforce our federal copyrights to protect the investment of our homebuyers. **Dillon Pointe | View | Columbia | REL 04.20.23** 