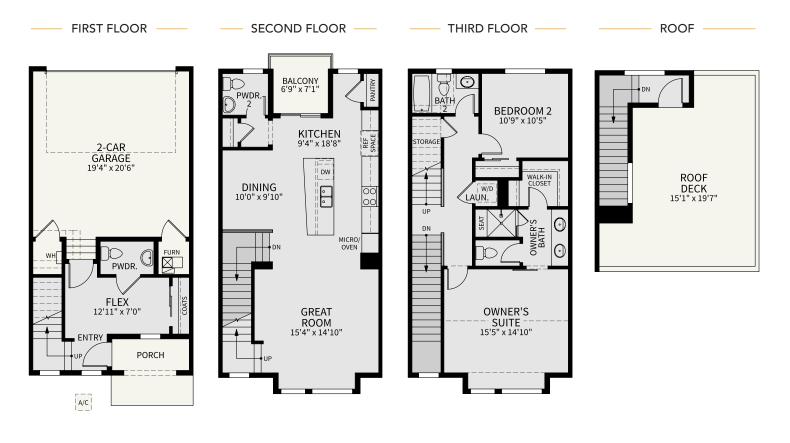

Antora View Series

OPT. STUDY

<sup>weatern</sup> <sup>e2</sup>2023 Brightland Homes All rights reserved. This document is for illustration purposes; it is not part of a legal contract. Availability of elevation options vary by community and are subject to additional charge. Pricing, features, options, amenities, floor plans, elevations, designs, materials and dimensions are subject to change without notice. Square footage and dimensions are estimated and may vary in actual construction. Pictures and other images are representative and may depict or contain floor plans, square footages, elevations, options, upgrades, landscaping, furnishings, appliances and features that are not included as part of the home and/or may not be available in all communities. We reserve the right to change product features, brand names, architectural design and details. The floor plans and elevations of all Brightland Homes are copyrighted. We have enforced and will continue to enforce our federal copyrights to protect the investment of our homebuyers. **Dillon Pointe | View | Antora | REL 04.20.23** 