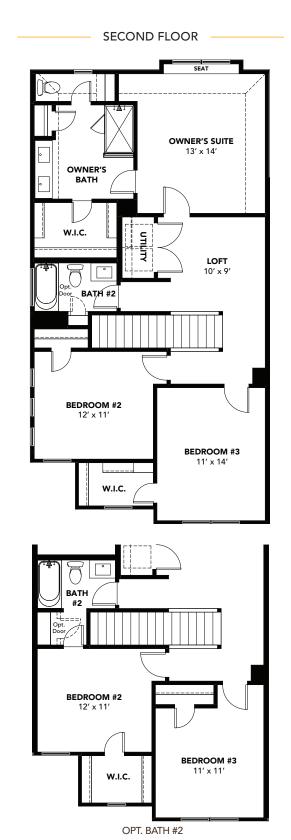

2,083 Approx. SQ FT 4 Beds 2.5 Baths 2-Car Garage 2-Story

OPT. OWNER'S SHOWER SEAT

brightlandhomes.com

## brightlandhomes.com

OPT. OWNER'S SHOWER SEAT

OWNER'S **BATH** 

A ELEVATION

Townhome Series

2,073 Approx. SQ FT 4 Beds 2.5 Baths 2-Car Garage 2-Story

OPT. OWNER'S SHOWER SEAT

brightlandhomes.com