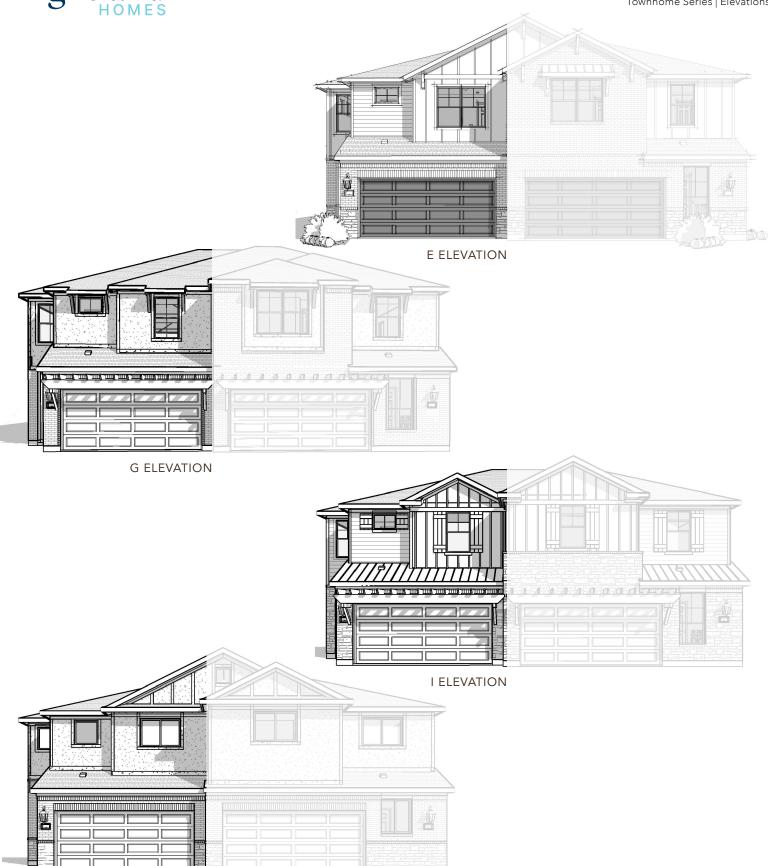

1,705 Approx. SQ FT 3 Beds 2.5 Baths 2-Car Garage 2-Story













K ELEVATION



brightlandhomes.com

©2023 Brightland Homes All rights reserved. This document is for illustration purposes; it is not part of a legal contract. Availability of elevation options vary by community and are subject to additional charge. Pricing, features, options, amenities, floor plans, elevations, designs, materials and dimensions are subject to change without notice. Square footage and dimensions are estimated and may vary in actual construction. Pictures and other images are representative and may depict or contain floor plans, square footages, elevations, options, upgrades, landscaping, furnishings, appliances and features that are not included as part of the home and/or may not be available in all communities. We reserve the right to change protect features, brand name