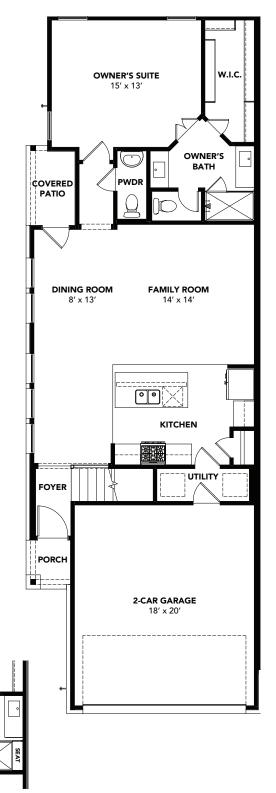

2,083 Approx. SQ FT 4 Beds 2.5 Baths 2-Car Garage 2-Story

OPT. OWNER'S SHOWER SEAT

brightlandhomes.com