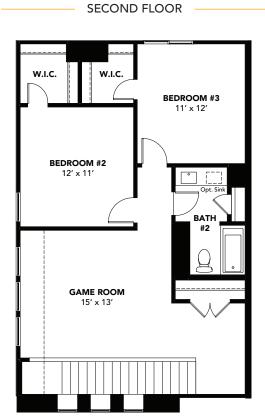

2,083 Approx. SQ FT 4 Beds 2.5 Baths 2-Car Garage 2-Story

OPT. OWNER'S SHOWER SEAT

brightlandhomes.com