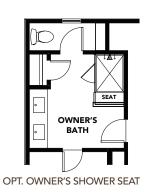

2,083 Approx. SQ FT 4 Beds 2.5 Baths 2-Car Garage 2-Story

OPT. OWNER'S SHOWER SEAT

brightlandhomes.com

## brightlandhomes.com

OPT. OWNER'S SHOWER SEAT

OWNER'S **BATH** 

A ELEVATION

Townhome Series

2,073 Approx. SQ FT 4 Beds 2.5 Baths 2-Car Garage 2-Story

OPT. OWNER'S SHOWER SEAT

brightlandhomes.com