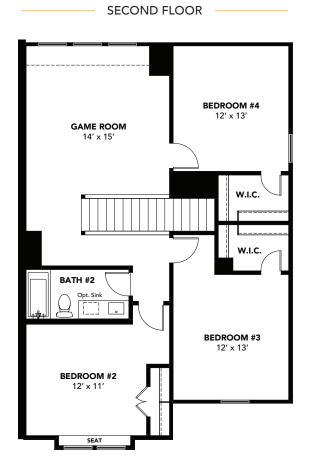

2,083 Approx. SQ FT 4 Beds 2.5 Baths 2-Car Garage 2-Story

OPT. OWNER'S SHOWER SEAT

brightlandhomes.com