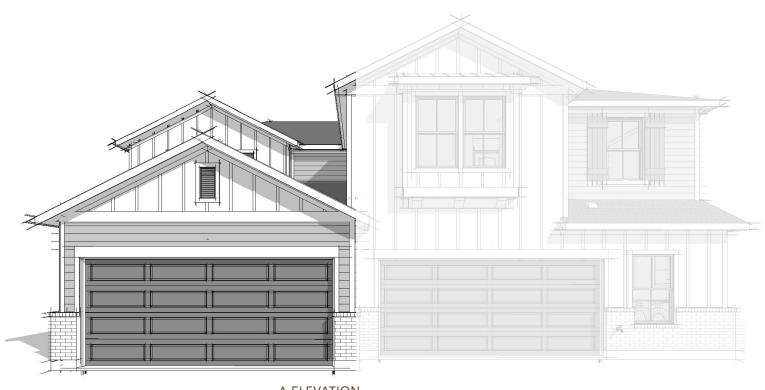

## Yosemite F

Townhome Series | Elevations

L ELEVATION

## brightlandhomes.com

OPT. OWNER'S SHOWER SEAT

OWNER'S **BATH** 

A ELEVATION

Townhome Series

2,073 Approx. SQ FT 4 Beds 2.5 Baths 2-Car Garage 2-Story

OPT. OWNER'S SHOWER SEAT

brightlandhomes.com