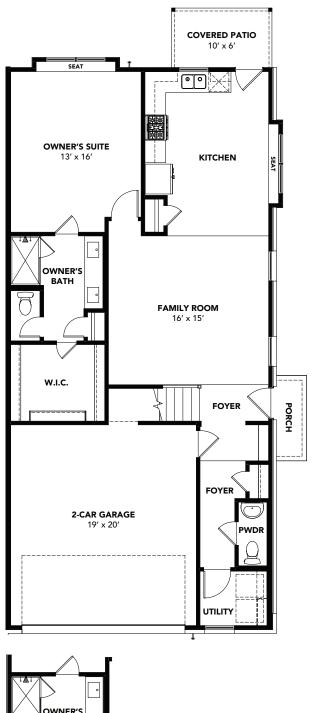

## brightlandhomes.com

OPT. OWNER'S SHOWER SEAT

OWNER'S **BATH** 

A ELEVATION

Townhome Series

2,073 Approx. SQ FT 4 Beds 2.5 Baths 2-Car Garage 2-Story

OPT. OWNER'S SHOWER SEAT

brightlandhomes.com