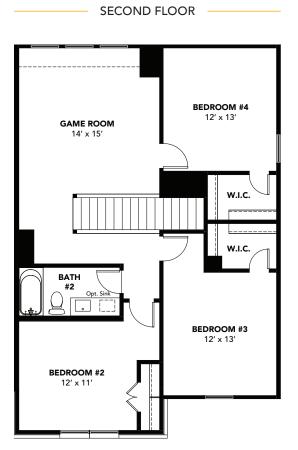

1,705 Approx. SQ FT 3 Beds 2.5 Baths 2-Car Garage 2-Story

K ELEVATION

brightlandhomes.com

©2023 Brightland Homes All rights reserved. This document is for illustration purposes; it is not part of a legal contract. Availability of elevation options vary by community and are subject to additional charge. Pricing, features, options, amenities, floor plans, elevations, designs, materials and dimensions are subject to change without notice. Square footage and dimensions are estimated and may vary in actual construction. Pictures and other images are representative and may depict or contain floor plans, square footages, elevations, options, upgrades, landscaping, furnishings, appliances and features that are not included as part of the home and/or may not be available in all communities. We reserve the right to change protect features, brand names, architectural design and details. The floor plans and elevations of all Brightland Homes are copyrighted. We have enforced and will continue to enforce our federal copyrights to protect the investment of our homebuyers. **Grand Central Park | Townhomes | Acadia E | REL 10.04.21** 