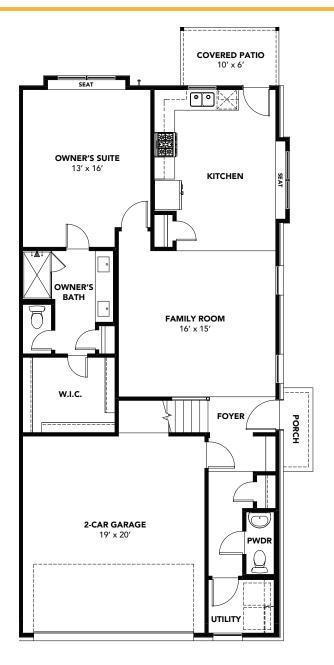

1,705 Approx. SQ FT 3 Beds 2.5 Baths 2-Car Garage 2-Story

K ELEVATION

brightlandhomes.com

©2023 Brightland Homes All rights reserved. This document is for illustration purposes; it is not part of a legal contract. Availability of elevation options vary by community and are subject to additional charge. Pricing, features, options, amenities, floor plans, elevations, designs, materials and dimensions are subject to change without notice. Square footage and dimensions are estimated and may vary in actual construction. Pictures and other images are representative and may depict or contain floor plans, square footages, elevations, options, upgrades, landscaping, furnishings, appliances and features that are not included as part of the home and/or may not be available in all communities. We reserve the right to change protect features, brand names, architectural design and details. The floor plans and elevations of all Brightland Homes are copyrighted. We have enforced and will continue to enforce our federal copyrights to protect the investment of our homebuyers. **Grand Central Park | Townhomes | Acadia E | REL 10.04.21** 