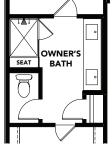

2,083 Approx. SQ FT 4 Beds 2.5 Baths 2-Car Garage 2-Story

OPT. OWNER'S SHOWER SEAT

brightlandhomes.com

## brightlandhomes.com

OPT. OWNER'S SHOWER SEAT

OWNER'S **BATH** 

A ELEVATION

Townhome Series

2,073 Approx. SQ FT 4 Beds 2.5 Baths 2-Car Garage 2-Story

OPT. OWNER'S SHOWER SEAT

brightlandhomes.com