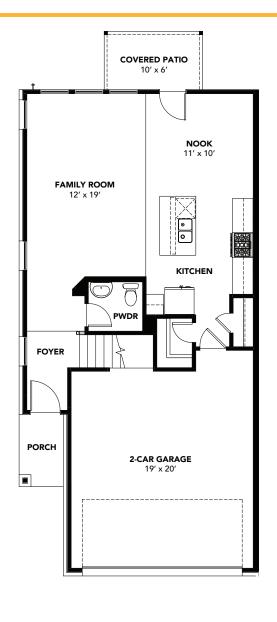

1,705 Approx. SQ FT 3 Beds 2.5 Baths 2-Car Garage 2-Story

K ELEVATION

brightlandhomes.com

©2023 Brightland Homes All rights reserved. This document is for illustration purposes; it is not part of a legal contract. Availability of elevation options vary by community and are subject to additional charge. Pricing, features, options, amenities, floor plans, elevations, designs, materials and dimensions are subject to change without notice. Square footage and dimensions are estimated and may vary in actual construction. Pictures and other images are representative and may depict or contain floor plans, square footages, elevations, options, upgrades, landscaping, furnishings, appliances and features that are not included as part of the home and/or may not be available in all communities. We reserve the right to change protect features, brand names, architectural design and details. The floor plans and elevations of all Brightland Homes are copyrighted. We have enforced and will continue to enforce our federal copyrights to protect the investment of our homebuyers. **Grand Central Park | Townhomes | Acadia E | REL 10.04.21** 