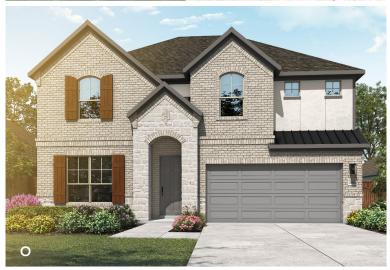

Magnolia Premier Series

OPT. GAME ROOM AND OPT. MEDIA ROOM 2

\* OPT. KITCHEN WITH BUILT-IN OVEN AND UPGRADED COOKTOP AVAILABLE - SEE BLUEPRINTS