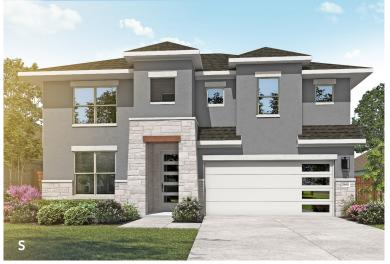

Magnolia Premier Series

OPT. GAME ROOM AND OPT. MEDIA ROOM 2

\* OPT. KITCHEN WITH BUILT-IN OVEN AND UPGRADED COOKTOP AVAILABLE - SEE BLUEPRINTS