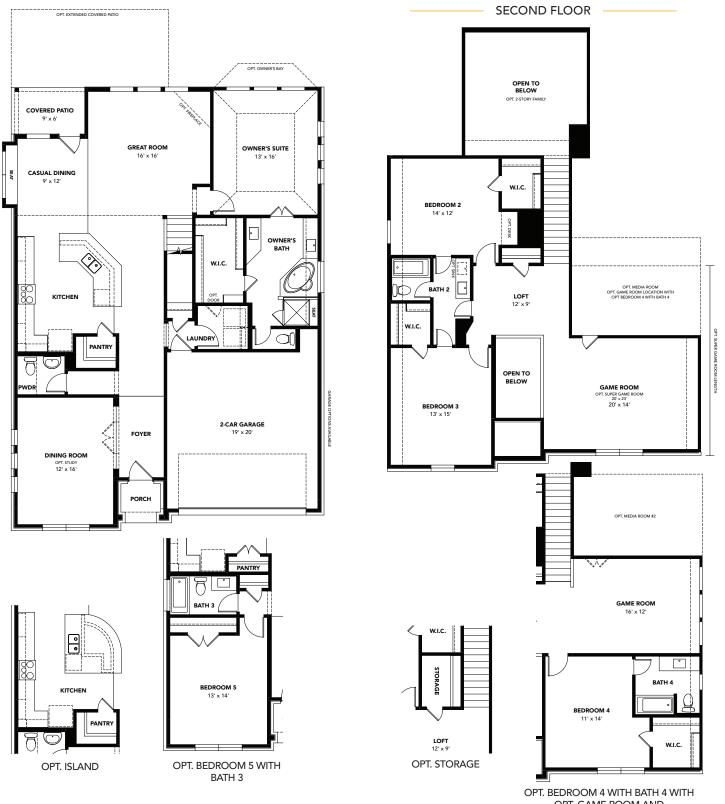

Magnolia Premier Series

OPT. GAME ROOM AND OPT. MEDIA ROOM 2

\* OPT. KITCHEN WITH BUILT-IN OVEN AND UPGRADED COOKTOP AVAILABLE - SEE BLUEPRINTS