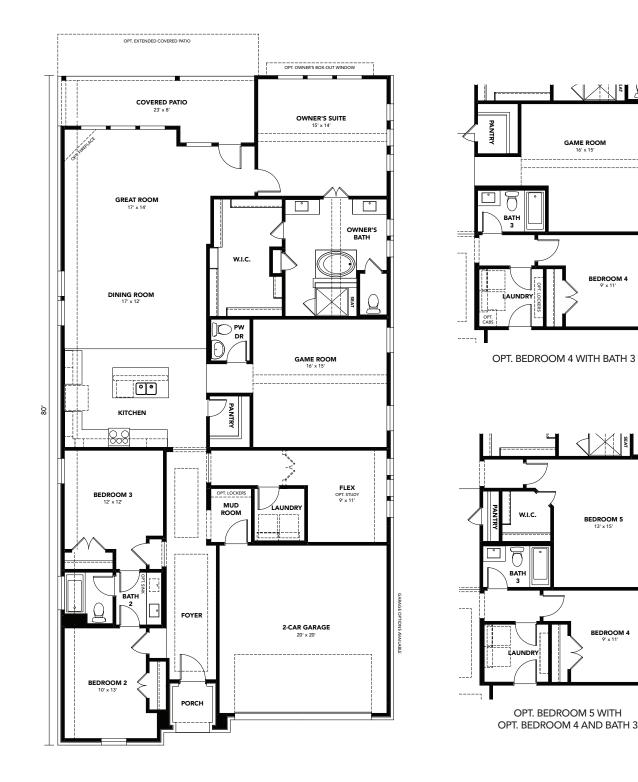

Willow Premier Series

N 🛚 🖯

\* OPT. KITCHEN WITH BUILT-IN OVEN AND UPGRADED COOKTOP AVAILABLE - SEE BLUEPRINTS