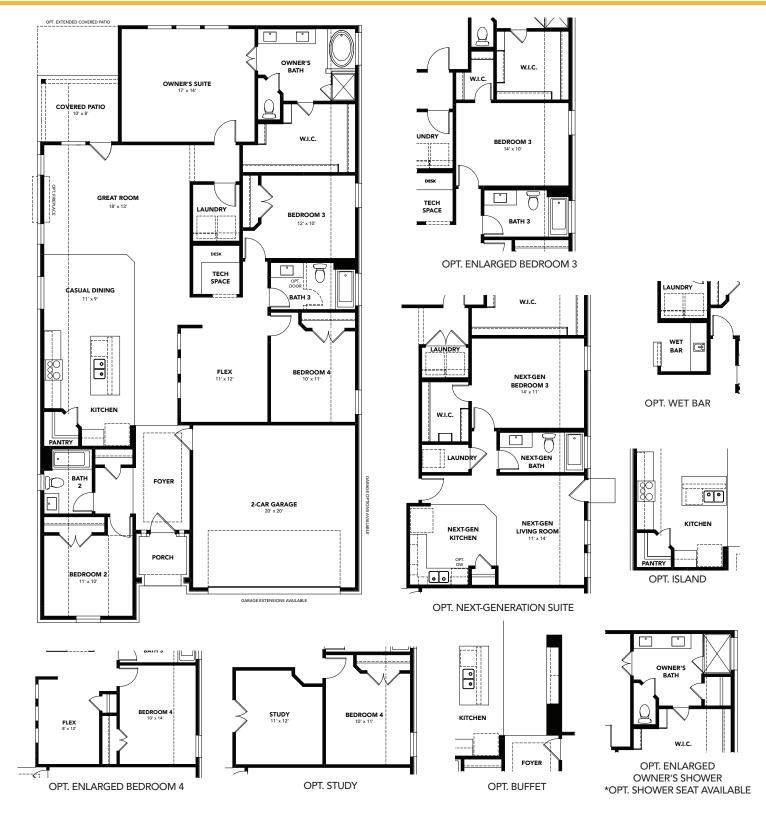

Oleander Premier Series

\* OPT. KITCHEN WITH BUILT-IN OVEN AND UPGRADED COOKTOP AVAILABLE - SEE BLUEPRINTS

\* OPT. OWNER'S SHOWER SEAT AVAILABLE - SEE BLUEPRINTS