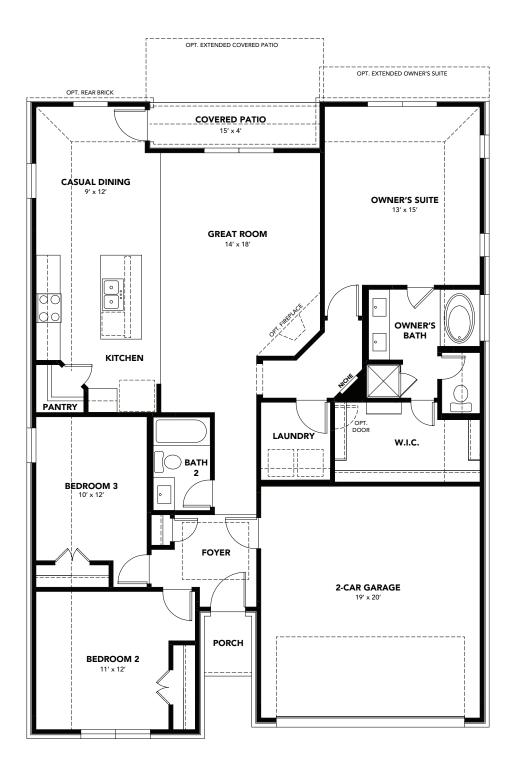

Beech Premier Series

OPT. OWNER'S SHOWER SEAT WITH OPT. ENLARGED SHOWER

OPT. ENLARGED SHOWER

<sup>weatern</sup> <sup>C2</sup>2023 Brightland Homes All rights reserved. This document is for illustration purposes; it is not part of a legal contract. Availability of elevation options vary by community and are subject to additional charge. Pricing, features, options, amenities, floor plans, elevations, designs, materials and dimensions are subject to change without notice. Square footage and dimensions are estimated and may vary in actual construction. Pictures and other images are representative and may depict or contain floor plans, square footages, elevations, options, upgrades, landscaping, furnishings, appliances and features that are not included as part of the home and/or may not be available in all communities. We reserve the right to change product features, brand names, architecturial design and details. The floor plans and elevations of all Brightland Homes are copyrighted. We have enforced and will continue to enforce our federal copyrights to protect the investment of our homebuyers. **Premier | Beech | REL 03.21.23** 