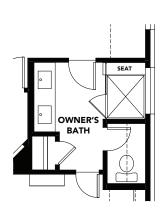

Beech Premier Series

OPT. OWNER'S SHOWER SEAT WITH OPT. ENLARGED SHOWER

OPT. ENLARGED SHOWER

<sup>weatern</sup> <sup>C2</sup>2023 Brightland Homes All rights reserved. This document is for illustration purposes; it is not part of a legal contract. Availability of elevation options vary by community and are subject to additional charge. Pricing, features, options, amenities, floor plans, elevations, designs, materials and dimensions are subject to change without notice. Square footage and dimensions are estimated and may vary in actual construction. Pictures and other images are representative and may depict or contain floor plans, square footages, elevations, options, upgrades, landscaping, furnishings, appliances and features that are not included as part of the home and/or may not be available in all communities. We reserve the right to change product features, brand names, architecturial design and details. The floor plans and elevations of all Brightland Homes are copyrighted. We have enforced and will continue to enforce our federal copyrights to protect the investment of our homebuyers. **Premier | Beech | REL 03.21.23** 