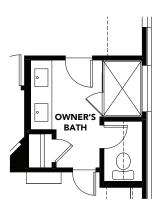

Beech Premier Series

OPT. OWNER'S SHOWER SEAT WITH OPT. ENLARGED SHOWER

OPT. ENLARGED SHOWER

<sup>weatern</sup> <sup>C2</sup>2023 Brightland Homes All rights reserved. This document is for illustration purposes; it is not part of a legal contract. Availability of elevation options vary by community and are subject to additional charge. Pricing, features, options, amenities, floor plans, elevations, designs, materials and dimensions are subject to change without notice. Square footage and dimensions are estimated and may vary in actual construction. Pictures and other images are representative and may depict or contain floor plans, square footages, elevations, options, upgrades, landscaping, furnishings, appliances and features that are not included as part of the home and/or may not be available in all communities. We reserve the right to change product features, brand names, architecturial design and details. The floor plans and elevations of all Brightland Homes are copyrighted. We have enforced and will continue to enforce our federal copyrights to protect the investment of our homebuyers. **Premier | Beech | REL 03.21.23** 