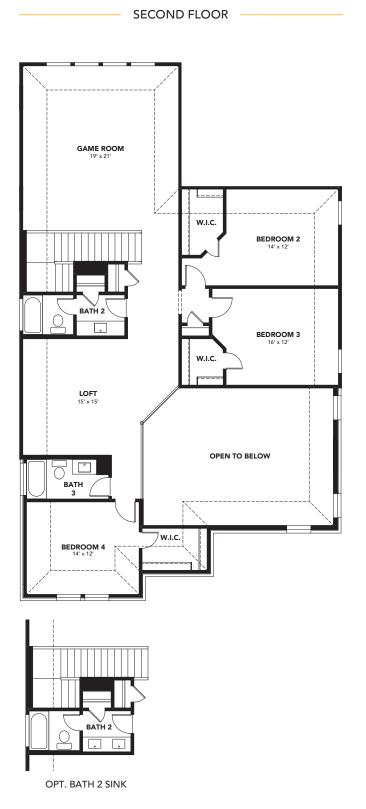

3,670 Approx. SQ FT 4 Beds 3.5 Baths 2-Car Garage

2-Story

brightlandhomes.com

©2023 Brightland Homes All rights reserved. This document is for illustration purposes; it is not part of a legal contract. Availability of elevation options vary by community and are subject to additional charge. Pricing, features, options, amenities, floor plans, elevations, designs, materials and dimensions are subject to change without notice. Square footage and dimensions are estimated and may vary in actual construction. Pictures and other images are representative and may depict or contain floor plans, square footages, elevations, options, upgrades, landscaping, furnishings, appliances and features that are not included as part of the home and/or may not be available in all communities. We reserve the right to change protect features, brand names, architectural design and details. The floor plans and elevations of all Brightland Homes are copyrighted. We have enforced and will continue to enforce our federal copyrights to protect the investment of our homebuyers. Manor | Raleigh | REL 03.21.23