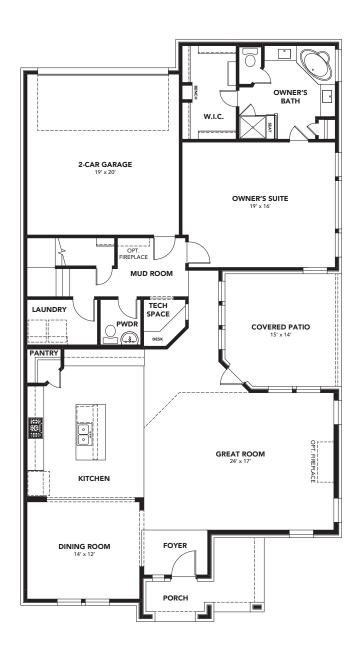

3,670 Approx. SQ FT 4 Beds 3.5 Baths 2-Car Garage

2-Story

brightlandhomes.com

©2023 Brightland Homes All rights reserved. This document is for illustration purposes; it is not part of a legal contract. Availability of elevation options vary by community and are subject to additional charge. Pricing, features, options, amenities, floor plans, elevations, designs, materials and dimensions are subject to change without notice. Square footage and dimensions are estimated and may vary in actual construction. Pictures and other images are representative and may depict or contain floor plans, square footages, elevations, options, upgrades, landscaping, furnishings, appliances and features that are not included as part of the home and/or may not be available in all communities. We reserve the right to change protect features, brand names, architectural design and details. The floor plans and elevations of all Brightland Homes are copyrighted. We have enforced and will continue to enforce our federal copyrights to protect the investment of our homebuyers. Manor | Raleigh | REL 03.21.23