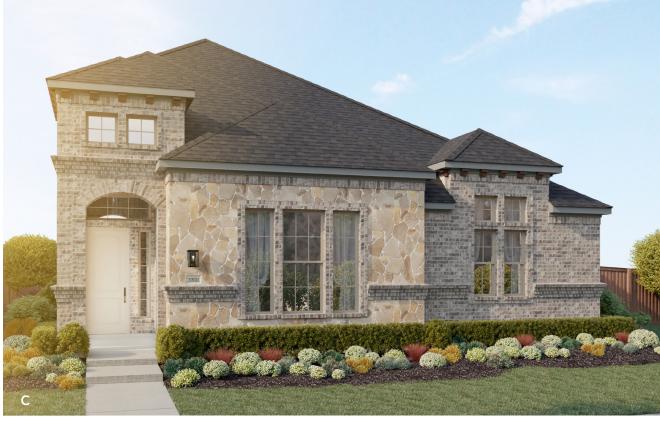

Manor Series

3,300 Approx. SQ FT 4 Beds 2.5 - 3.5 Baths 3-Car Garage 2-Story

OPT. BATH 3

brightlandhomes.com

©2023 Brightland Homes All rights reserved. This document is for illustration purposes; it is not part of a legal contract. Availability of elevation options vary by community and are subject to additional charge. Pricing, features, options, amenities, floor plans, elevations, designs, materials and dimensions are subject to change without notice. Square footage and dimensions are estimated and may vary in actual construction. Pictures and other images are representative and may depict or contain floor plans, square footages, elevations, options, upgrades, landscaping, furnishings, appliances and features that are not included as part of the home and/or may not be available in all communities. We reserve the right to change protect features, brand names, architectural design and details. The floor plans and elevations of all Brightland Homes are copyrighted. We have enforced and will continue to enforce our federal copyrights to protect the investment of our homebuyers. Manor | Nashville | REL 03.21.23