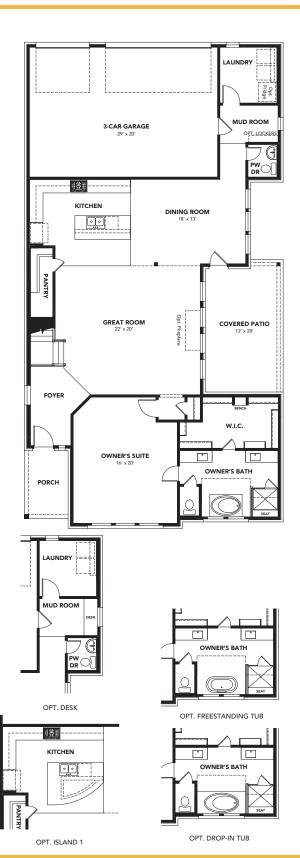

Manor Series

3,300 Approx. SQ FT 4 Beds 2.5 - 3.5 Baths 3-Car Garage 2-Story

OPT. BATH 3

brightlandhomes.com

©2023 Brightland Homes All rights reserved. This document is for illustration purposes; it is not part of a legal contract. Availability of elevation options vary by community and are subject to additional charge. Pricing, features, options, amenities, floor plans, elevations, designs, materials and dimensions are subject to change without notice. Square footage and dimensions are estimated and may vary in actual construction. Pictures and other images are representative and may depict or contain floor plans, square footages, elevations, options, upgrades, landscaping, furnishings, appliances and features that are not included as part of the home and/or may not be available in all communities. We reserve the right to change protect features, brand names, architectural design and details. The floor plans and elevations of all Brightland Homes are copyrighted. We have enforced and will continue to enforce our federal copyrights to protect the investment of our homebuyers. Manor | Nashville | REL 03.21.23