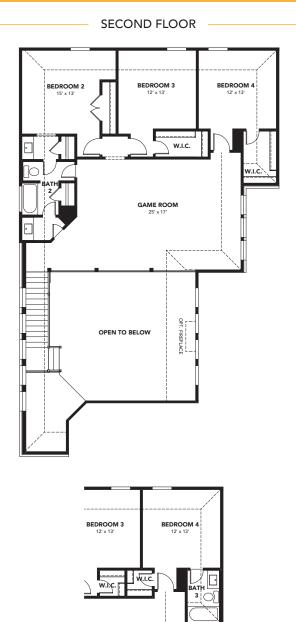

Manor Series

3,300 Approx. SQ FT 4 Beds 2.5 - 3.5 Baths 3-Car Garage 2-Story

OPT. BATH 3

brightlandhomes.com

©2023 Brightland Homes All rights reserved. This document is for illustration purposes; it is not part of a legal contract. Availability of elevation options vary by community and are subject to additional charge. Pricing, features, options, amenities, floor plans, elevations, designs, materials and dimensions are subject to change without notice. Square footage and dimensions are estimated and may vary in actual construction. Pictures and other images are representative and may depict or contain floor plans, square footages, elevations, options, upgrades, landscaping, furnishings, appliances and features that are not included as part of the home and/or may not be available in all communities. We reserve the right to change protect features, brand names, architectural design and details. The floor plans and elevations of all Brightland Homes are copyrighted. We have enforced and will continue to enforce our federal copyrights to protect the investment of our homebuyers. Manor | Nashville | REL 03.21.23