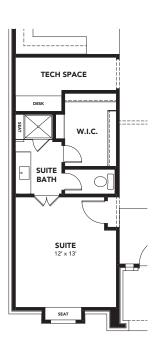

2,530 Approx. SQ FT 4 Beds 3 Baths

2-Car Garage 1-Story

**OPT. SUITE** 

OPT. MEDIA ROOM

brightlandhomes.com

©2023 Brightland Homes All rights reserved. This document is for illustration purposes; it is not part of a legal contract. Availability of elevation options vary by community and are subject to additional charge. Pricing, features, options, amenities, floor plans, elevations, designs, materials and dimensions are subject to change without notice. Square footage and dimensions are estimated and may vary in actual construction. Pictures and other images are representative and may depict or contain floor plans, square footages, elevations, options, upgrades, landscaping, furnishings, appliances and features that are not included as part of the home and/or may not be available in all communities. We reserve the right to change protect features, brand names, architectural design and details. The floor plans and elevations of all Brightland Homes are copyrighted. We have enforced and will continue to enforce our federal copyrights to protect the investment of our homebuyers. Manor | Charleston | REL 03.21.23