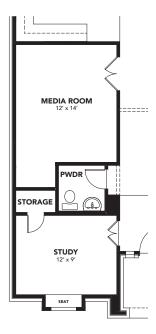

2,530 Approx. SQ FT 4 Beds 3 Baths

2-Car Garage 1-Story

**OPT. SUITE** 

OPT. MEDIA ROOM

brightlandhomes.com

©2023 Brightland Homes All rights reserved. This document is for illustration purposes; it is not part of a legal contract. Availability of elevation options vary by community and are subject to additional charge. Pricing, features, options, amenities, floor plans, elevations, designs, materials and dimensions are subject to change without notice. Square footage and dimensions are estimated and may vary in actual construction. Pictures and other images are representative and may depict or contain floor plans, square footages, elevations, options, upgrades, landscaping, furnishings, appliances and features that are not included as part of the home and/or may not be available in all communities. We reserve the right to change protect features, brand names, architectural design and details. The floor plans and elevations of all Brightland Homes are copyrighted. We have enforced and will continue to enforce our federal copyrights to protect the investment of our homebuyers. Manor | Charleston | REL 03.21.23