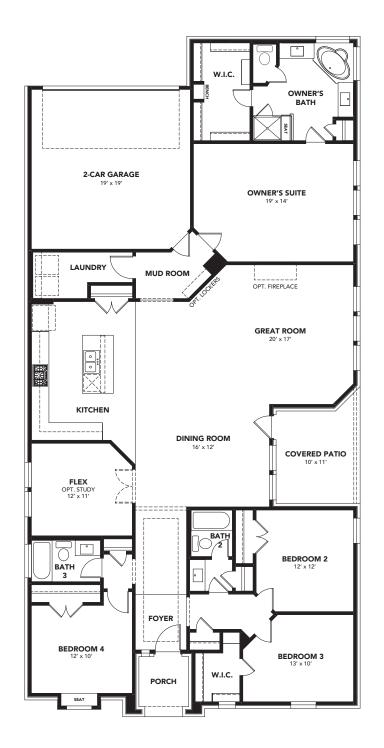

2,530 Approx. SQ FT 4 Beds 3 Baths

2-Car Garage 1-Story

**OPT. SUITE** 

OPT. MEDIA ROOM

brightlandhomes.com

©2023 Brightland Homes All rights reserved. This document is for illustration purposes; it is not part of a legal contract. Availability of elevation options vary by community and are subject to additional charge. Pricing, features, options, amenities, floor plans, elevations, designs, materials and dimensions are subject to change without notice. Square footage and dimensions are estimated and may vary in actual construction. Pictures and other images are representative and may depict or contain floor plans, square footages, elevations, options, upgrades, landscaping, furnishings, appliances and features that are not included as part of the home and/or may not be available in all communities. We reserve the right to change protect features, brand names, architectural design and details. The floor plans and elevations of all Brightland Homes are copyrighted. We have enforced and will continue to enforce our federal copyrights to protect the investment of our homebuyers. Manor | Charleston | REL 03.21.23