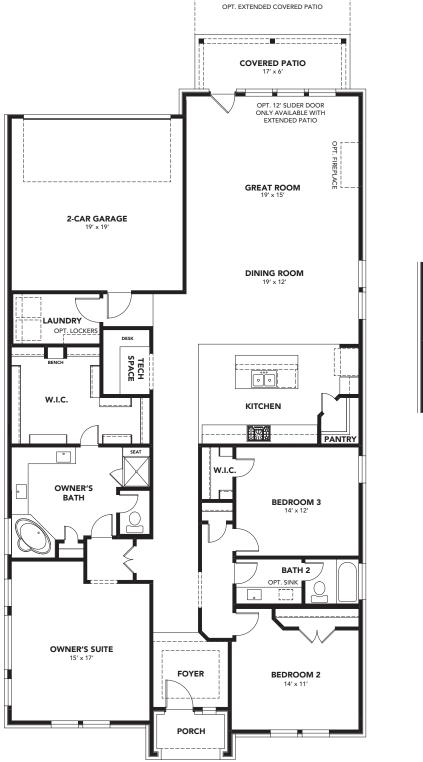

Augusta Manor Series





OPT. LAUNDRY DOOR

## brightlandhomes.com

<sup>weatern</sup> <sup>©2023</sup> Brightland Homes All rights reserved. This document is for illustration purposes; it is not part of a legal contract. Availability of elevation options vary by community and are subject to additional charge. Pricing, features, options, amenities, floor plans, elevations, designs, materials and dimensions are subject to change without notice. Square footage and dimensions are estimated and may vary in actual construction. Pictures and other images are representative and may depict or contain floor plans, square footages, elevations, options, upgrades, landscaping, furnishings, appliances and features that are not included as part of the home and/or may not be available in all communities. We reserve the right