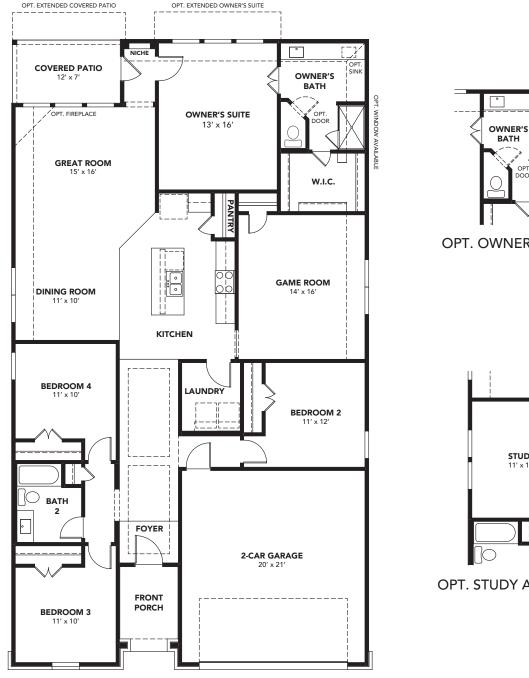

Paramount Landmark Series

2,080 Approx. SQ FT 3 – 4 Beds 2 Baths 2-Car Garage 1-Story

**OPT. OWNER'S BATH** 

**OPT. OWNER'S** SHOWER SEAT

**OPT. STUDY AT BEDROOM 4** 

<sup>werenery</sup> ©2023 Brightland Homes All rights reserved. This document is for illustration purposes; it is not part of a legal contract. Availability of elevation options vary by community and are subject to additional charge. Pricing, features, options, amenities, floor plans, elevations, designs, materials and dimensions are subject to change without notice. Square footage and dimensions are estimated and may vary in actual construction. Pictures and other images are representative and may depict or contain floor plans, square footages, elevations, options, upgrades, landscaping, furnishings, appliances and features that are not included as part of the home and/or may not be available in all communities. We reserve the right to change product features, brand names, architecturial design and details. The floor plans and elevations of all Brightland Homes are copyrighted. We have enforced and will continue to enforce our federal copyrights to protect the investment of our homebuyers. Landmark | Paramount | REL 03.21.23