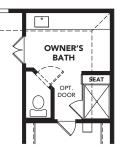

Paramount Landmark Series

2,080 Approx. SQ FT 3 – 4 Beds 2 Baths 2-Car Garage 1-Story

**OPT. OWNER'S BATH** 

**OPT. OWNER'S** SHOWER SEAT

**OPT. STUDY AT BEDROOM 4** 

<sup>werenery</sup> ©2023 Brightland Homes All rights reserved. This document is for illustration purposes; it is not part of a legal contract. Availability of elevation options vary by community and are subject to additional charge. Pricing, features, options, amenities, floor plans, elevations, designs, materials and dimensions are subject to change without notice. Square footage and dimensions are estimated and may vary in actual construction. Pictures and other images are representative and may depict or contain floor plans, square footages, elevations, options, upgrades, landscaping, furnishings, appliances and features that are not included as part of the home and/or may not be available in all communities. We reserve the right to change product features, brand names, architecturial design and details. The floor plans and elevations of all Brightland Homes are copyrighted. We have enforced and will continue to enforce our federal copyrights to protect the investment of our homebuyers. Landmark | Paramount | REL 03.21.23