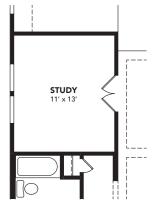

Paramount Landmark Series

2,080 Approx. SQ FT 3 – 4 Beds 2 Baths 2-Car Garage 1-Story

**OPT. OWNER'S BATH** 

**OPT. OWNER'S** SHOWER SEAT

**OPT. STUDY AT BEDROOM 4** 

<sup>werenery</sup> ©2023 Brightland Homes All rights reserved. This document is for illustration purposes; it is not part of a legal contract. Availability of elevation options vary by community and are subject to additional charge. Pricing, features, options, amenities, floor plans, elevations, designs, materials and dimensions are subject to change without notice. Square footage and dimensions are estimated and may vary in actual construction. Pictures and other images are representative and may depict or contain floor plans, square footages, elevations, options, upgrades, landscaping, furnishings, appliances and features that are not included as part of the home and/or may not be available in all communities. We reserve the right to change product features, brand names, architecturial design and details. The floor plans and elevations of all Brightland Homes are copyrighted. We have enforced and will continue to enforce our federal copyrights to protect the investment of our homebuyers. Landmark | Paramount | REL 03.21.23