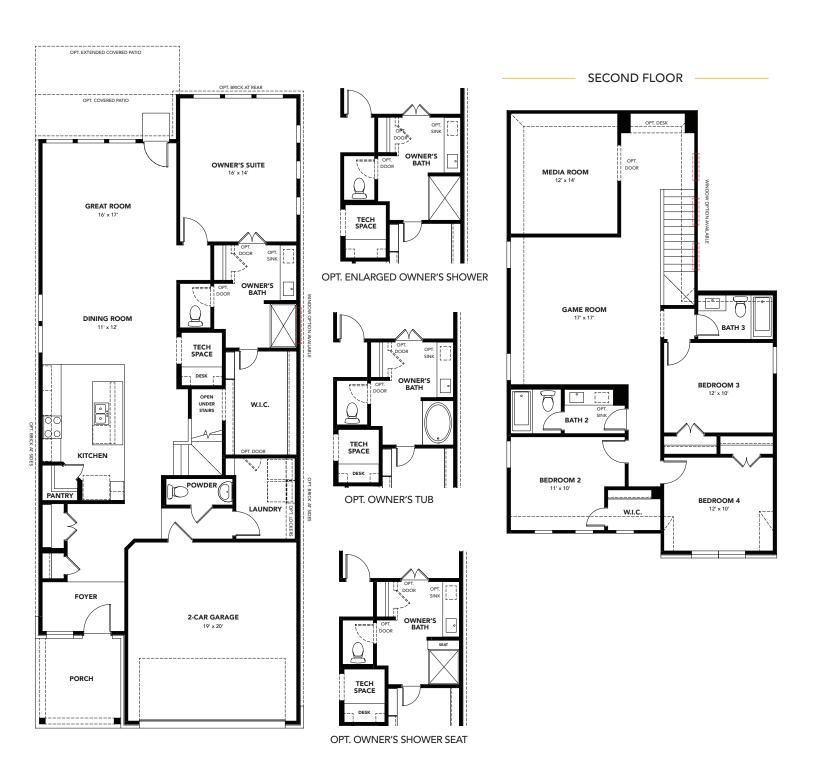

Journey Series

2,600 Approx. SQ FT 4 Beds 3.5 Baths 2-Car Garage

2-Story

brightlandhomes.com

©2023 Brightland Homes All rights reserved. This document is for illustration purposes; it is not part of a legal contract. Availability of elevation options vary by community and are subject to additional charge. Pricing, features, options, amenities, floor plans, elevations, designs, materials and dimensions are subject to change without notice. Square footage and dimensions are estimated and may vary in actual construction. Pictures and other images are representative and may depict or contain floor plans, square footages, elevations, options, upgrades, landscaping, furnishings, appliances and features that are not included as part of the home and/or may not be available in all communities. We reserve the right to change protect features, brand names, architectural design and details. The floor plans and elevations of all Brightland Homes are copyrighted. We have enforced and will continue to enforce our federal copyrights to protect the investment of our homebuyers. **Journey | Benchmark | REL 03.21.23**