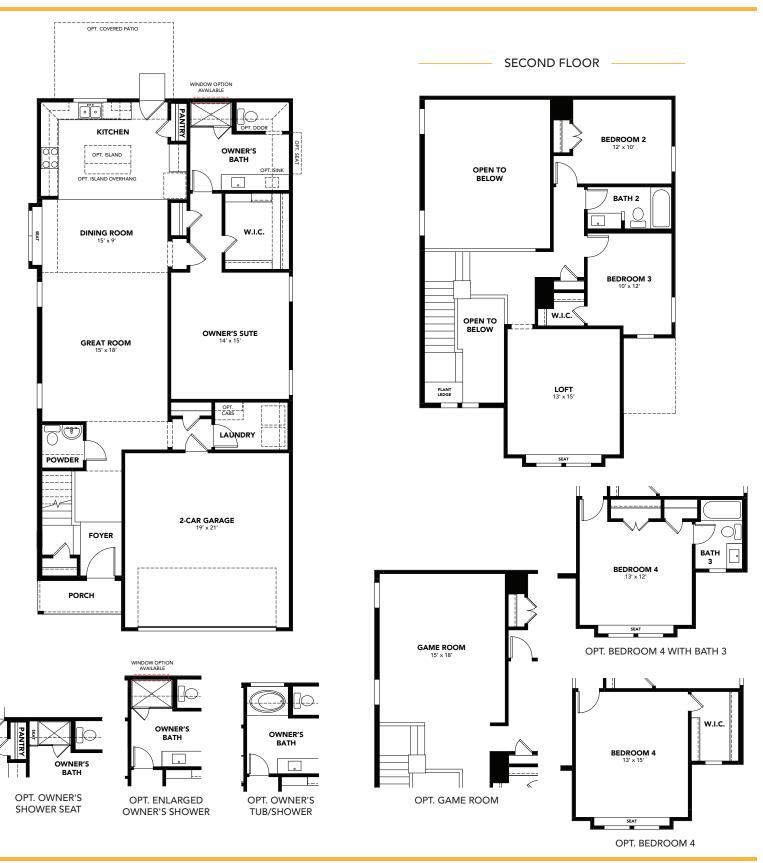

2,100 Approx. SQ FT 3-4 Beds 2.5 - 3.5 Baths 2-Car Garage 2-Story

brightlandhomes.com

brightlandhomes.com

©2023 Brightland Homes All rights reserved. This document is for illustration purposes; it is not part of a legal contract. Availability of elevation options vary by community and are subject to additional charge. Pricing, features, options, amenities, floor plans, elevations, designs, materials and dimensions are subject to change without notice. Square footage and dimensions are estimated and may vary in actual construction. Pictures and other images are representative and may depict or contain floor plans, square footages, elevations, options, upgrades, landscaping, furnishings, appliances and features that are not included as part of the home and/or may not be available in all communities. We reserve the right to change protect features, brand names, architectural design and details. The floor plans and elevations of all Brightland Homes are copyrighted. We have enforced and will continue to enforce our federal copyrights to protect the investment of our homebuyers. **Journey | Meridian | REL 03.21.23**