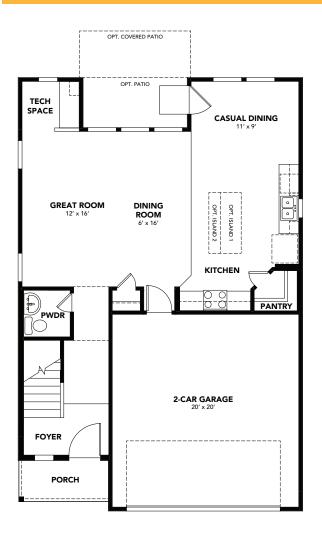

1,990 Approx. SQ FT 3-4 Beds 2.5 - 3.5 Baths 2-Car Garage 2-Story

OPT. BEDROOM 4 WITH BATH 3

brightlandhomes.com

brightlandhomes.com

©2023 Brightland Homes All rights reserved. This document is for illustration purposes; it is not part of a legal contract. Availability of elevation options vary by community and are subject to additional charge. Pricing, features, options, amenities, floor plans, elevations, designs, materials and dimensions are subject to change without notice. Square footage and dimensions are estimated and may vary in actual construction. Pictures and other images are representative and may depict or contain floor plans, square footages, elevations, options, upgrades, landscaping, furnishings, appliances and features that are not included as part of the home and/or may not be available in all communities. We reserve the right to change protect features, brand names, architectural design and details. The floor plans and elevations of all Brightland Homes are copyrighted. We have enforced and will continue to enforce our federal copyrights to protect the investment of our homebuyers. **Journey | Legend | REL 03.21.23**