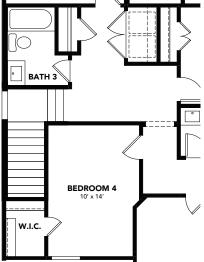

1,990 Approx. SQ FT 3-4 Beds 2.5 - 3.5 Baths 2-Car Garage 2-Story

OPT. BEDROOM 4 WITH BATH 3

brightlandhomes.com

brightlandhomes.com

©2023 Brightland Homes All rights reserved. This document is for illustration purposes; it is not part of a legal contract. Availability of elevation options vary by community and are subject to additional charge. Pricing, features, options, amenities, floor plans, elevations, designs, materials and dimensions are subject to change without notice. Square footage and dimensions are estimated and may vary in actual construction. Pictures and other images are representative and may depict or contain floor plans, square footages, elevations, options, upgrades, landscaping, furnishings, appliances and features that are not included as part of the home and/or may not be available in all communities. We reserve the right to change protect features, brand names, architectural design and details. The floor plans and elevations of all Brightland Homes are copyrighted. We have enforced and will continue to enforce our federal copyrights to protect the investment of our homebuyers. **Journey | Legend | REL 03.21.23**