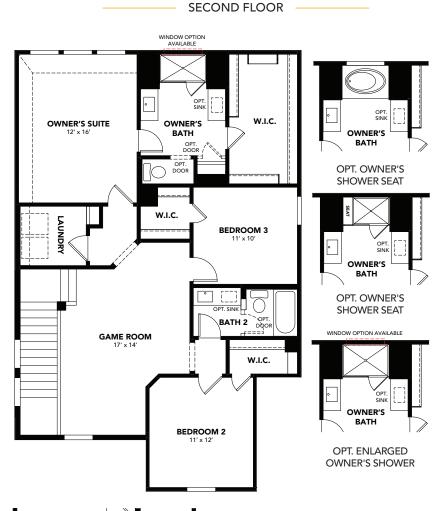

1,990 Approx. SQ FT 3-4 Beds 2.5 - 3.5 Baths 2-Car Garage 2-Story

OPT. BEDROOM 4 WITH BATH 3

brightlandhomes.com

brightlandhomes.com

©2023 Brightland Homes All rights reserved. This document is for illustration purposes; it is not part of a legal contract. Availability of elevation options vary by community and are subject to additional charge. Pricing, features, options, amenities, floor plans, elevations, designs, materials and dimensions are subject to change without notice. Square footage and dimensions are estimated and may vary in actual construction. Pictures and other images are representative and may depict or contain floor plans, square footages, elevations, options, upgrades, landscaping, furnishings, appliances and features that are not included as part of the home and/or may not be available in all communities. We reserve the right to change protect features, brand names, architectural design and details. The floor plans and elevations of all Brightland Homes are copyrighted. We have enforced and will continue to enforce our federal copyrights to protect the investment of our homebuyers. **Journey | Legend | REL 03.21.23**