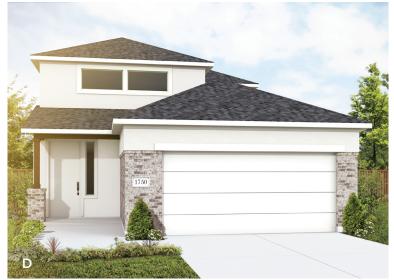

Latitude Journey Series 1,750 Approx. SQ FT 3 – 4 Beds 2.5 – 3.5 Baths 2-Car Garage 2-Story