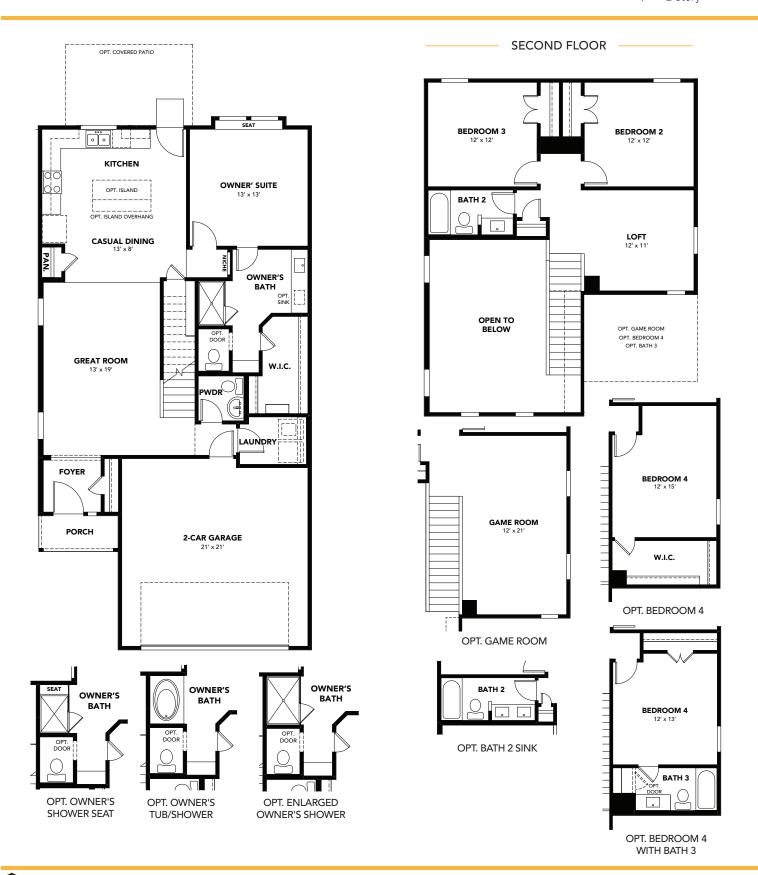

Latitude Journey Series 1,750 Approx. SQ FT 3 – 4 Beds 2.5 – 3.5 Baths 2-Car Garage 2-Story