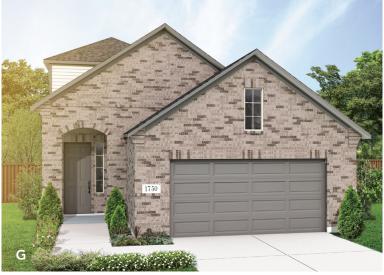

Latitude Journey Series 1,750 Approx. SQ FT 3 – 4 Beds 2.5 – 3.5 Baths 2-Car Garage 2-Story