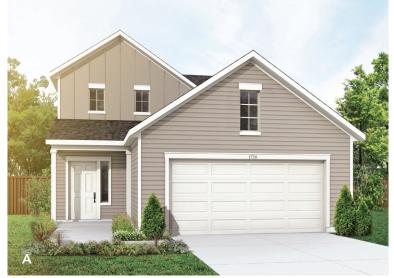

Latitude Journey Series 1,750 Approx. SQ FT 3 – 4 Beds 2.5 – 3.5 Baths 2-Car Garage 2-Story