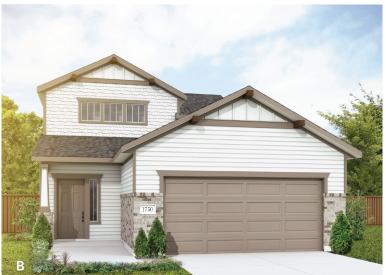

Latitude Journey Series 1,750 Approx. SQ FT 3 – 4 Beds 2.5 – 3.5 Baths 2-Car Garage 2-Story