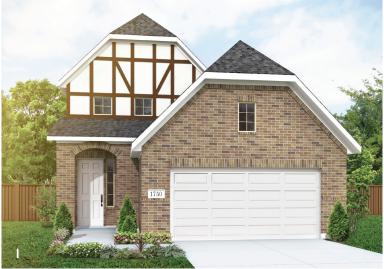

Latitude Journey Series 1,750 Approx. SQ FT 3 – 4 Beds 2.5 – 3.5 Baths 2-Car Garage 2-Story