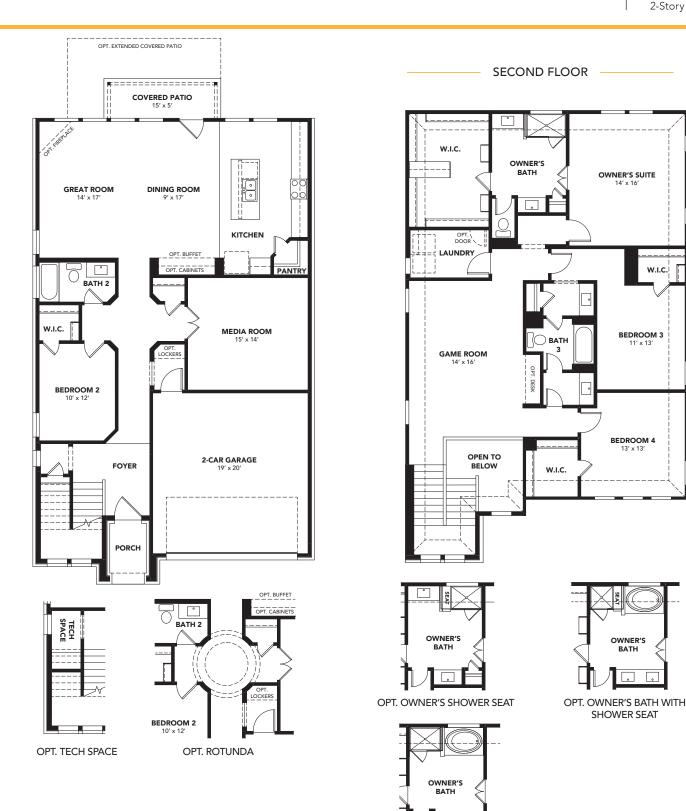

3,070 Approx. SQ FT 4 Beds 3 Baths

2-Car Garage 2-Story

OPT. OWNER'S BATH

brightlandhomes.com

©2023 Brightland Homes All rights reserved. This document is for illustration purposes; it is not part of a legal contract. Availability of elevation options vary by community and are subject to additional charge. Pricing, features, options, amenities, floor plans, elevations, designs, materials and dimensions are subject to change without notice. Square footage and dimensions are estimated and may vary in actual construction. Pictures and other images are representative and may depict or contain floor plans, square footages, elevations, options, upgrades, landscaping, furnishings, appliances and features that are not included as part of the home and/or may not be available in all communities. We reserve the right to change protect features, brand names, architectural design and details. The floor plans and elevations of all Brightland Homes are copyrighted. We have enforced and will continue to enforce our federal copyrights to protect the investment of our homebuyers. Enclave | Tahiti | REL 03.21.23