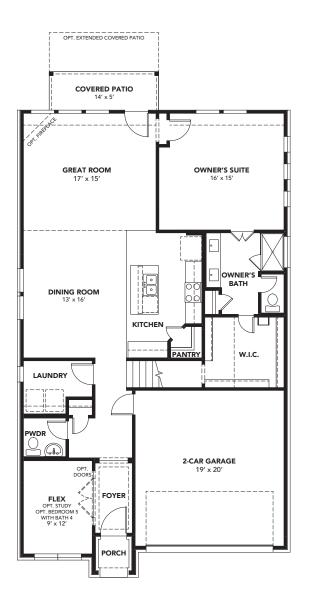

OPT. OWNER'S BATH

SECOND FLOOR

OPT. BEDROOM 5 WITH BATH 4 (LAUNDRY MOVES CLOSER TO KITCHEN)

brightlandhomes.com

©2023 Brightland Homes All rights reserved. This document is for illustration purposes; it is not part of a legal contract. Availability of elevation options vary by community and are subject to additional charge. Pricing, features, options, amenities, floor plans, elevations, designs, materials and dimensions are subject to change without notice. Square footage and dimensions are estimated and may vary in actual construction. Pictures and other images are representative and may depict or contain floor plans, square footages, elevations, options, upgrades, landscaping, furnishings, appliances and features that are not included as part of the home and/or may not be available in all communities. We reserve the right to change protect features, brand names, architectural design and details. The floor plans and elevations of all Brightland Homes are copyrighted. We have enforced and will continue to enforce our federal copyrights to protect the investment of our homebuyers. Enclave | Capri | REL 03.21.23