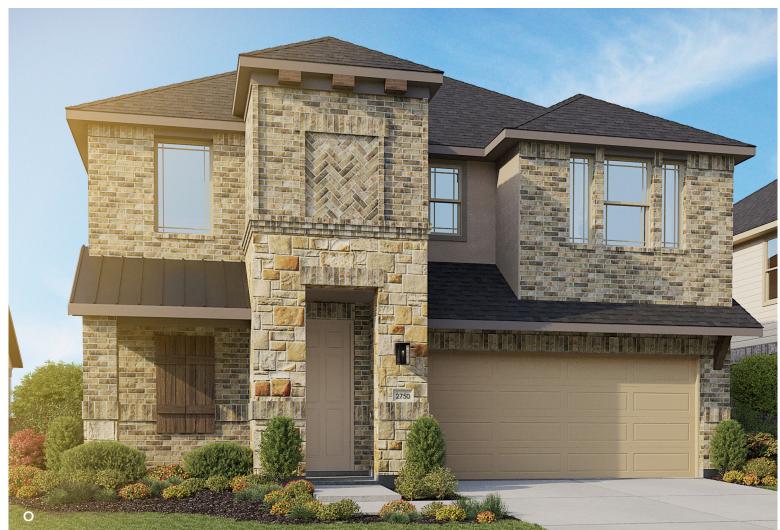

Cayman Enclave Series 2,750 Approx. SQ FT 4 Beds 2.5 – 3.5 Baths 2-Car Garage 2-Story

<sup>weatern</sup> <sup>e2</sup>2023 Brightland Homes All rights reserved. This document is for illustration purposes; it is not part of a legal contract. Availability of elevation options vary by community and are subject to additional charge. Pricing, features, options, amenities, floor plans, elevations, designs, materials and dimensions are subject to change without notice. Square footage and dimensions are estimated and may vary in actual construction. Pictures and other images are representative and may depict or contain floor plans, square footages, elevations, options, upgrades, landscaping, furnishings, appliances and features that are not included as part of the home and/or may not be available in all communities. We reserve the right to change product features, brand names, architectural design and details. The floor plans and elevations of all Brightland Homes are copyrighted. We have enforced and will continue to enforce our federal copyrights to protect the investment of our homebuyers. **Enclave | Cayman | REL 03.21.23** 