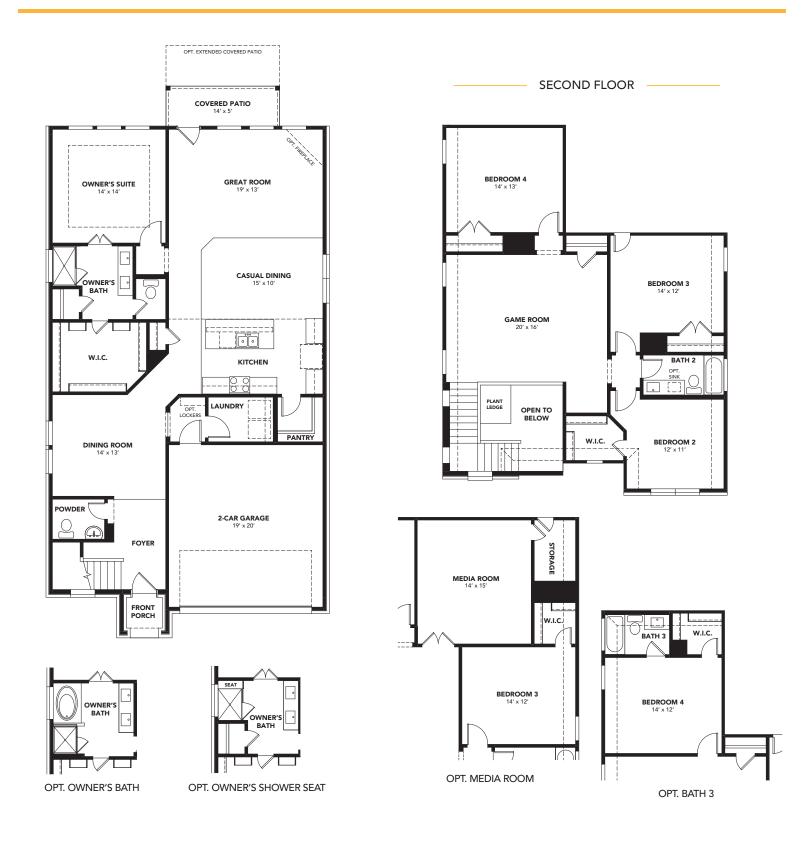

Cayman Enclave Series 2,750 Approx. SQ FT 4 Beds 2.5 – 3.5 Baths 2-Car Garage 2-Story

<sup>weatern</sup> <sup>e2</sup>2023 Brightland Homes All rights reserved. This document is for illustration purposes; it is not part of a legal contract. Availability of elevation options vary by community and are subject to additional charge. Pricing, features, options, amenities, floor plans, elevations, designs, materials and dimensions are subject to change without notice. Square footage and dimensions are estimated and may vary in actual construction. Pictures and other images are representative and may depict or contain floor plans, square footages, elevations, options, upgrades, landscaping, furnishings, appliances and features that are not included as part of the home and/or may not be available in all communities. We reserve the right to change product features, brand names, architectural design and details. The floor plans and elevations of all Brightland Homes are copyrighted. We have enforced and will continue to enforce our federal copyrights to protect the investment of our homebuyers. **Enclave | Cayman | REL 03.21.23** 