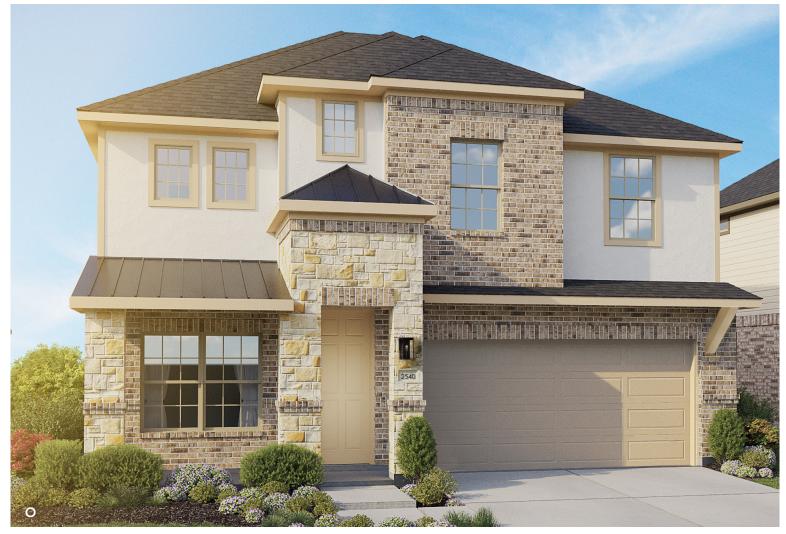

2,540 Approx. SQ FT 4-5 Beds 2.5 - 3 Baths 2-Car Garage 2-Story

OPT. BEDROOM 5 WITH BATH 4, (LAUNDRY MOVES CLOSER TO KITCHEN)

brightlandhomes.com

©2023 Brightland Homes All rights reserved. This document is for illustration purposes; it is not part of a legal contract. Availability of elevation options vary by community and are subject to additional charge. Pricing, features, options, amenities, floor plans, elevations, designs, materials and dimensions are subject to change without notice. Square footage and dimensions are estimated and may vary in actual construction. Pictures and other images are representative and may depict or contain floor plans, square footages, elevations, options, upgrades, landscaping, furnishings, appliances and features that are not included as part of the home and/or may not be available in all communities. We reserve the right to change protect features, brand names, architectural design and details. The floor plans and elevations of all Brightland Homes are copyrighted. We have enforced and will continue to enforce our federal copyrights to protect the investment of our homebuyers. Enclave | Capri II | REL 03.21.23