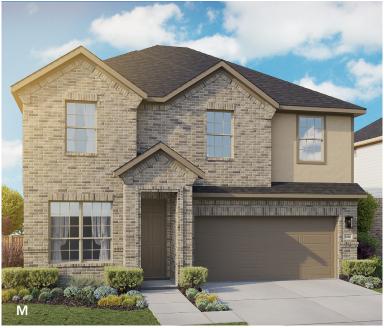

2,540 Approx. SQ FT 4-5 Beds 2.5 - 3 Baths 2-Car Garage 2-Story

OPT. BEDROOM 5 WITH BATH 4, (LAUNDRY MOVES CLOSER TO KITCHEN)

brightlandhomes.com

©2023 Brightland Homes All rights reserved. This document is for illustration purposes; it is not part of a legal contract. Availability of elevation options vary by community and are subject to additional charge. Pricing, features, options, amenities, floor plans, elevations, designs, materials and dimensions are subject to change without notice. Square footage and dimensions are estimated and may vary in actual construction. Pictures and other images are representative and may depict or contain floor plans, square footages, elevations, options, upgrades, landscaping, furnishings, appliances and features that are not included as part of the home and/or may not be available in all communities. We reserve the right to change protect features, brand names, architectural design and details. The floor plans and elevations of all Brightland Homes are copyrighted. We have enforced and will continue to enforce our federal copyrights to protect the investment of our homebuyers. Enclave | Capri II | REL 03.21.23