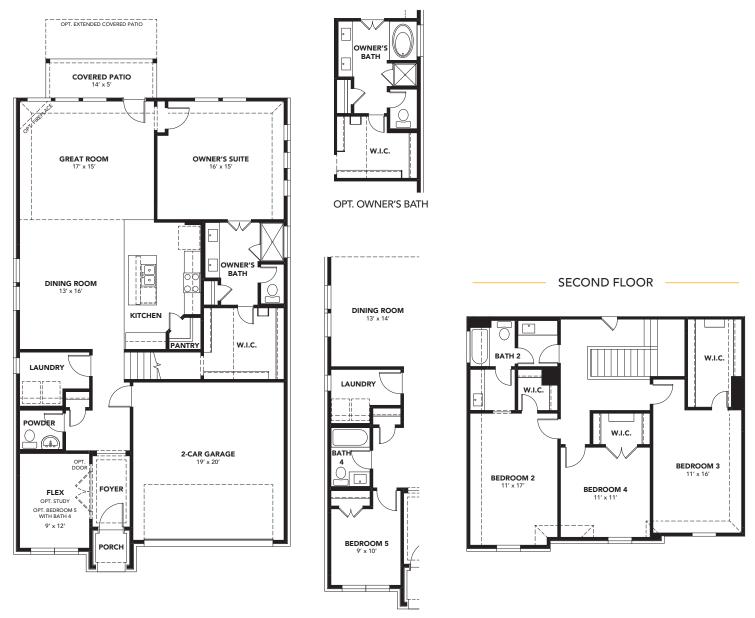

2,540 Approx. SQ FT 4-5 Beds 2.5 - 3 Baths 2-Car Garage 2-Story

OPT. BEDROOM 5 WITH BATH 4, (LAUNDRY MOVES CLOSER TO KITCHEN)

brightlandhomes.com

©2023 Brightland Homes All rights reserved. This document is for illustration purposes; it is not part of a legal contract. Availability of elevation options vary by community and are subject to additional charge. Pricing, features, options, amenities, floor plans, elevations, designs, materials and dimensions are subject to change without notice. Square footage and dimensions are estimated and may vary in actual construction. Pictures and other images are representative and may depict or contain floor plans, square footages, elevations, options, upgrades, landscaping, furnishings, appliances and features that are not included as part of the home and/or may not be available in all communities. We reserve the right to change protect features, brand names, architectural design and details. The floor plans and elevations of all Brightland Homes are copyrighted. We have enforced and will continue to enforce our federal copyrights to protect the investment of our homebuyers. Enclave | Capri II | REL 03.21.23