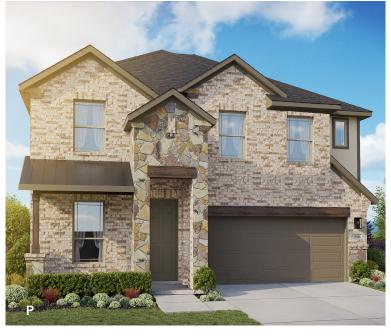

2,540 Approx. SQ FT 4-5 Beds 2.5 - 3 Baths 2-Car Garage 2-Story

OPT. BEDROOM 5 WITH BATH 4, (LAUNDRY MOVES CLOSER TO KITCHEN)

brightlandhomes.com

©2023 Brightland Homes All rights reserved. This document is for illustration purposes; it is not part of a legal contract. Availability of elevation options vary by community and are subject to additional charge. Pricing, features, options, amenities, floor plans, elevations, designs, materials and dimensions are subject to change without notice. Square footage and dimensions are estimated and may vary in actual construction. Pictures and other images are representative and may depict or contain floor plans, square footages, elevations, options, upgrades, landscaping, furnishings, appliances and features that are not included as part of the home and/or may not be available in all communities. We reserve the right to change protect features, brand names, architectural design and details. The floor plans and elevations of all Brightland Homes are copyrighted. We have enforced and will continue to enforce our federal copyrights to protect the investment of our homebuyers. Enclave | Capri II | REL 03.21.23