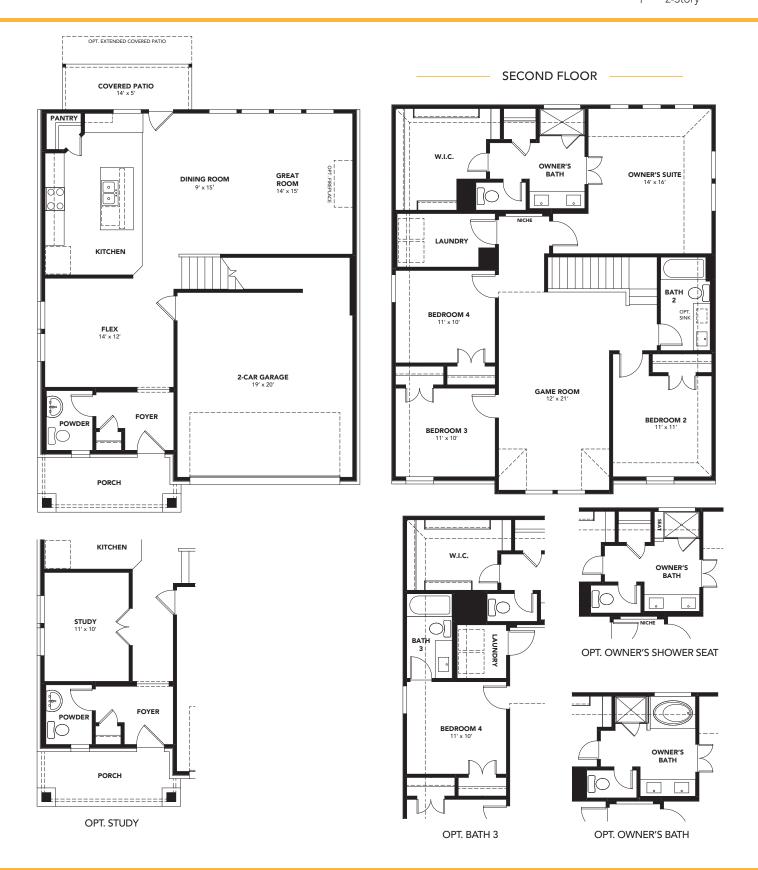

Maui Enclave Series

<sup>weatern</sup> <sup>e2</sup>2023 Brightland Homes All rights reserved. This document is for illustration purposes; it is not part of a legal contract. Availability of elevation options vary by community and are subject to additional charge. Pricing, features, options, amenities, floor plans, elevations, designs, materials and dimensions are subject to change without notice. Square footage and dimensions are estimated and may vary in actual construction. Pictures and other images are representative and may depict or contain floor plans, square footages, elevations, options, upgrades, landscaping, furnishings, appliances and features that are not included as part of the home and/or may not be available in all communities. We reserve the right to change product features, brand names, architectural design and details. The floor plans and elevations of all Brightland Homes are copyrighted. We have enforced and will continue to enforce our federal copyrights to protect the investment of our homebuyers. **Enclave | Naui | REL 03.21.23** 