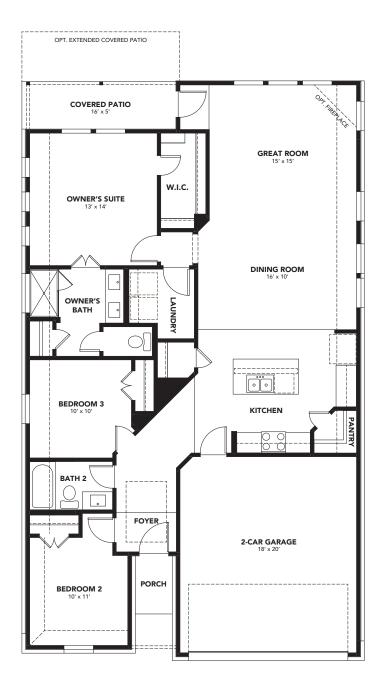

1,540 Approx. SQ FT 2-3 Beds 2 Baths 2-Car Garage 1-Story

Brightland

brightlandhomes.com

©2023 Brightland Homes All rights reserved. This document is for illustration purposes; it is not part of a legal contract. Availability of elevation options vary by community and are subject to additional charge. Pricing, features, options, amenities, floor plans, elevations, designs, materials and dimensions are subject to change without notice. Square footage and dimensions are estimated and may vary in actual construction. Pictures and other images are representative and may depict or contain floor plans, square footages, elevations, options, upgrades, landscaping, furnishings, appliances and features that are not included as part of the home and/or may not be available in all communities. We reserve the right to change protect features, brand names, architectural design and details. The floor plans and elevations of all Brightland Homes are copyrighted. We have enforced and will continue to enforce our federal copyrights to protect the investment of our homebuyers. Enclave | Bali | REL 03.21.23