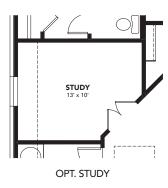

1,540 Approx. SQ FT 2-3 Beds 2 Baths 2-Car Garage 1-Story

Brightland

brightlandhomes.com

©2023 Brightland Homes All rights reserved. This document is for illustration purposes; it is not part of a legal contract. Availability of elevation options vary by community and are subject to additional charge. Pricing, features, options, amenities, floor plans, elevations, designs, materials and dimensions are subject to change without notice. Square footage and dimensions are estimated and may vary in actual construction. Pictures and other images are representative and may depict or contain floor plans, square footages, elevations, options, upgrades, landscaping, furnishings, appliances and features that are not included as part of the home and/or may not be available in all communities. We reserve the right to change protect features, brand names, architectural design and details. The floor plans and elevations of all Brightland Homes are copyrighted. We have enforced and will continue to enforce our federal copyrights to protect the investment of our homebuyers. Enclave | Bali | REL 03.21.23