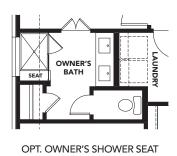

1,540 Approx. SQ FT 2-3 Beds 2 Baths 2-Car Garage 1-Story

Brightland

brightlandhomes.com

©2023 Brightland Homes All rights reserved. This document is for illustration purposes; it is not part of a legal contract. Availability of elevation options vary by community and are subject to additional charge. Pricing, features, options, amenities, floor plans, elevations, designs, materials and dimensions are subject to change without notice. Square footage and dimensions are estimated and may vary in actual construction. Pictures and other images are representative and may depict or contain floor plans, square footages, elevations, options, upgrades, landscaping, furnishings, appliances and features that are not included as part of the home and/or may not be available in all communities. We reserve the right to change protect features, brand names, architectural design and details. The floor plans and elevations of all Brightland Homes are copyrighted. We have enforced and will continue to enforce our federal copyrights to protect the investment of our homebuyers. Enclave | Bali | REL 03.21.23