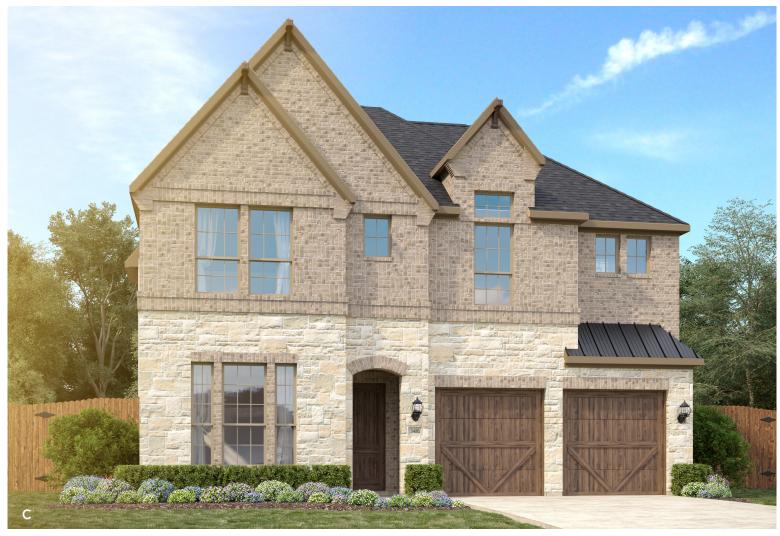

Madrid Elite Series 3,480 Approx. SQ FT 4 – 6 Beds 3.5 – 5 Baths 3-Car Garage 2-Story