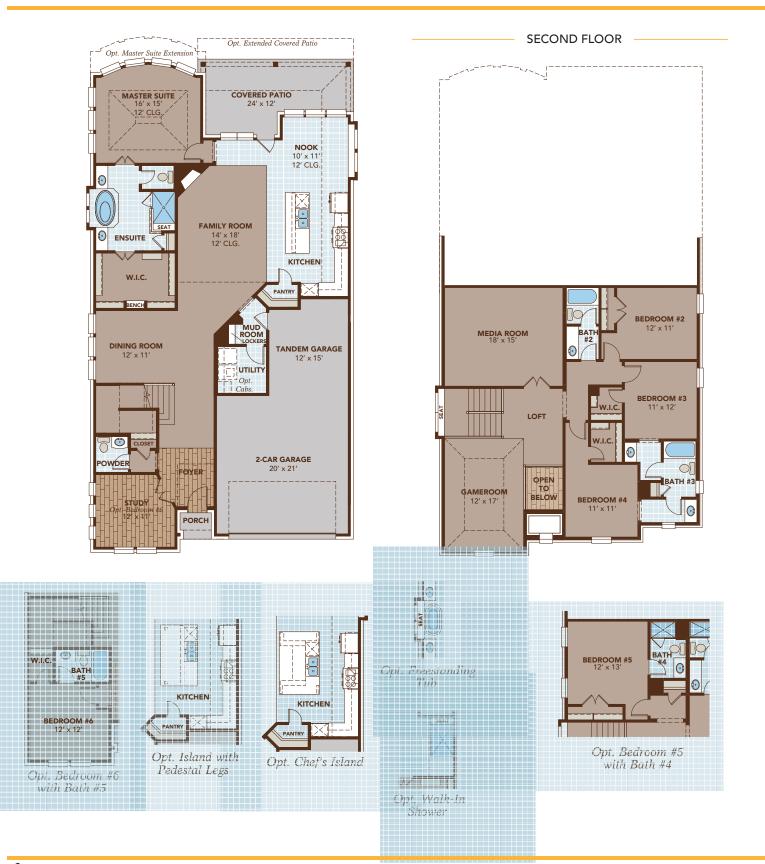

Madrid Elite Series 3,480 Approx. SQ FT 4 – 6 Beds 3.5 – 5 Baths 3-Car Garage 2-Story