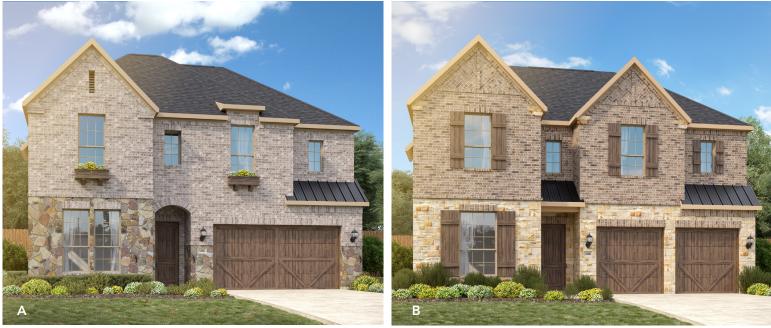

Madrid Elite Series 3,480 Approx. SQ FT 4 – 6 Beds 3.5 – 5 Baths 3-Car Garage 2-Story