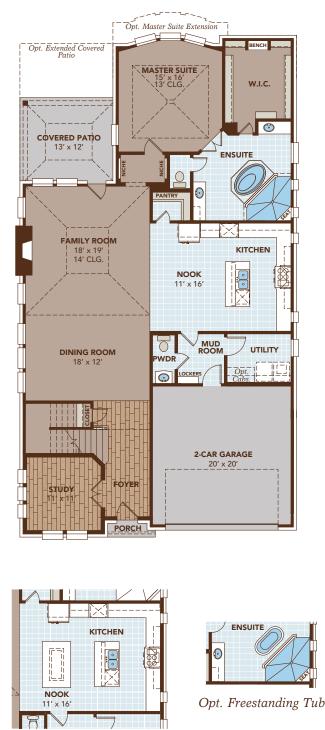

Berlin Elite Series 3,190 Approx. SQ FT 4 Beds 3.5 Baths 2-Car Garage 2-Story

SECOND FLOOR

Opt. 2-Story Family