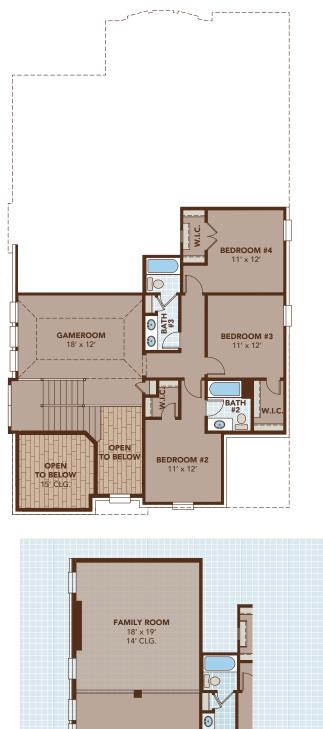

Berlin Elite Series 3,190 Approx. SQ FT 4 Beds 3.5 Baths 2-Car Garage 2-Story

SECOND FLOOR

Opt. 2-Story Family

## Opt. Nook Island