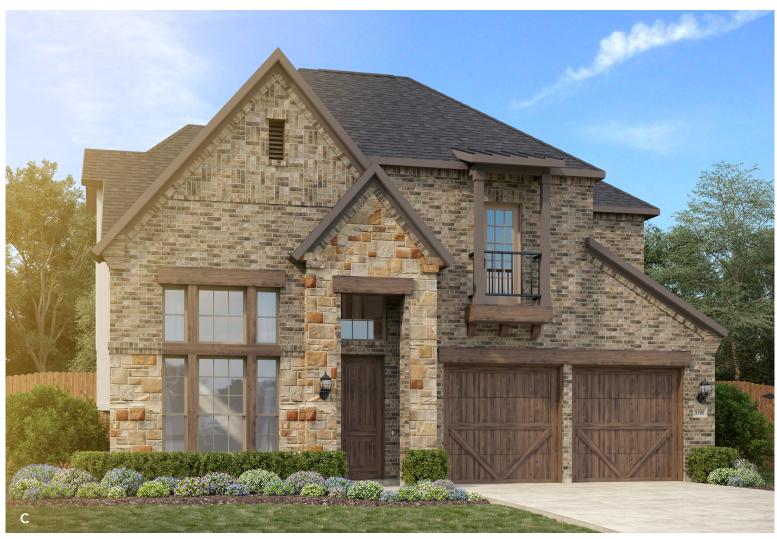

Berlin Elite Series 3,190 Approx. SQ FT 4 Beds 3.5 Baths 2-Car Garage 2-Story

SECOND FLOOR

Opt. 2-Story Family