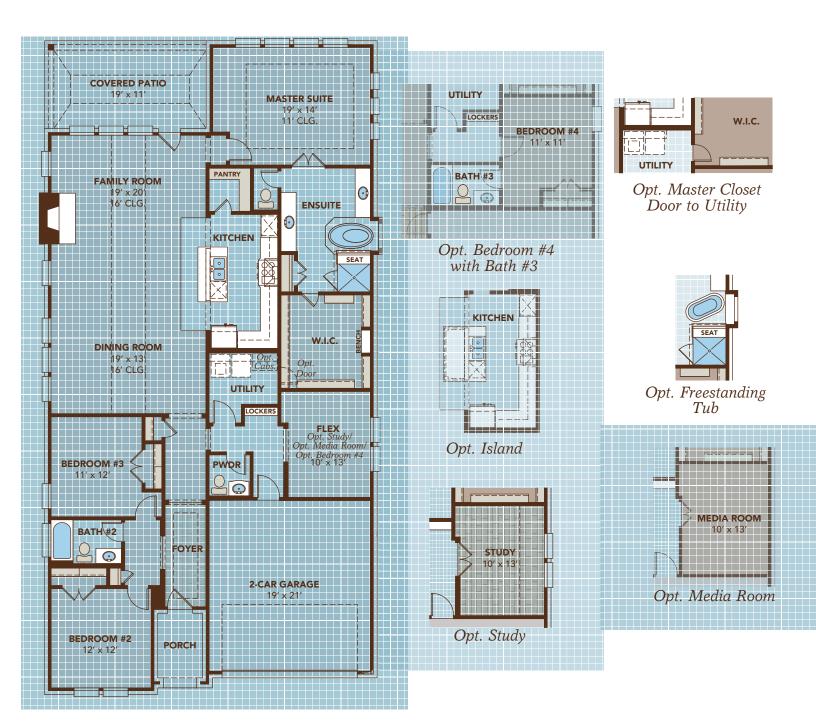

2,410 Approx. SQ FT 3-4 Beds 2.5 - 3 Baths 2-Car Garage 1-Story

brightlandhomes.com

©2023 Brightland Homes All rights reserved. This document is for illustration purposes; it is not part of a legal contract. Availability of elevation options vary by community and are subject to additional charge. Pricing, features, options, amenities, floor plans, elevations, designs, materials and dimensions are subject to change without notice. Square footage and dimensions are estimated and may vary in actual construction. Pictures and other images are representative and may depict or contain floor plans, square footages, elevations, options, upgrades, landscaping, furnishings, appliances and features that are not included as part of the home and/or may not be available in all communities. We reserve the right to change protect features, brand names, architectural design and details. The floor plans and elevations of all Brightland Homes are copyrighted. We have enforced and will continue to enforce our federal copyrights to protect the investment of our homebuyers. Elite | Amsterdam | REL 06.01.20