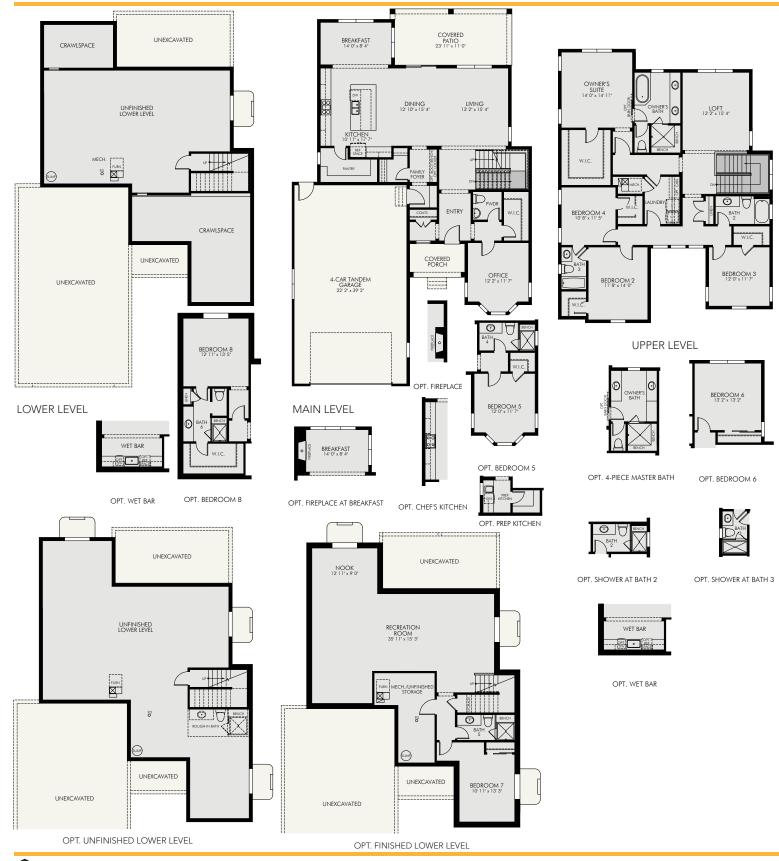

Ridgeline

, Scenic Series 3,475 Approx. SQ FT 4 – 8 Beds 3.5 – 6 Baths 4-Car Garage 2-Story