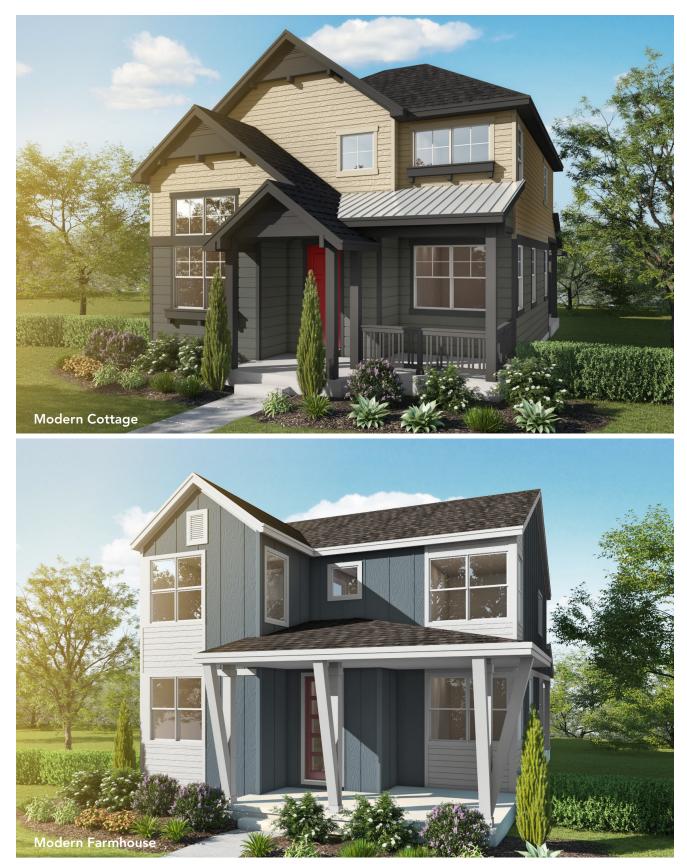

Blossom

Meadow Series

1,801 Approx. SQ FT 3 – 4 Beds 2.5 – 3.5 Baths 2-Car Garage