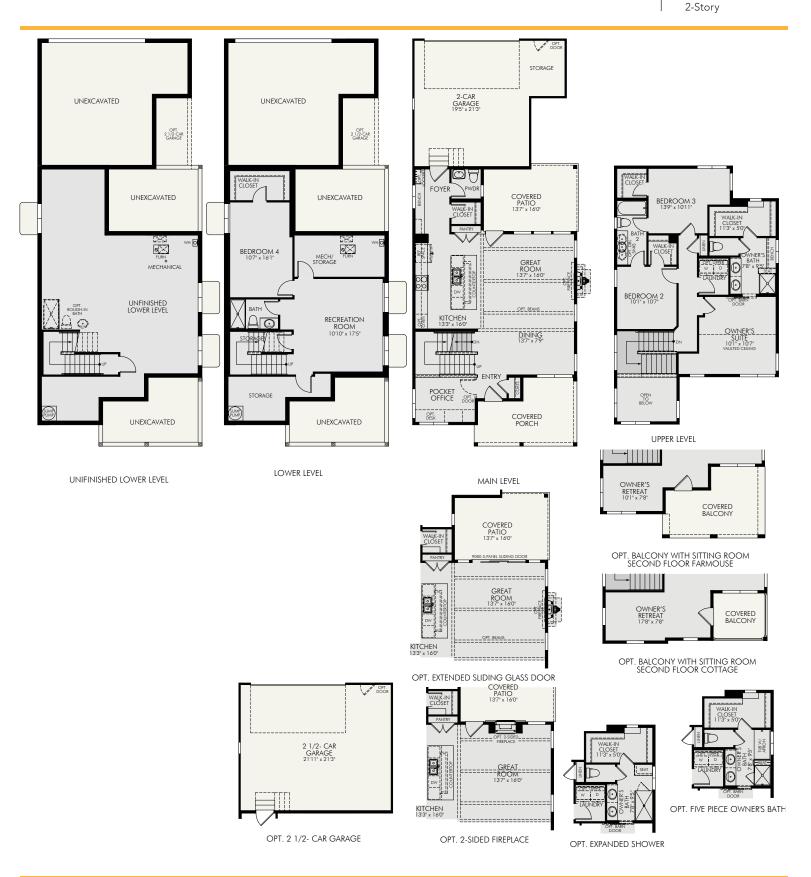

Blossom

Meadow Series

1,801 Approx. SQ FT 3 – 4 Beds 2.5 – 3.5 Baths 2-Car Garage