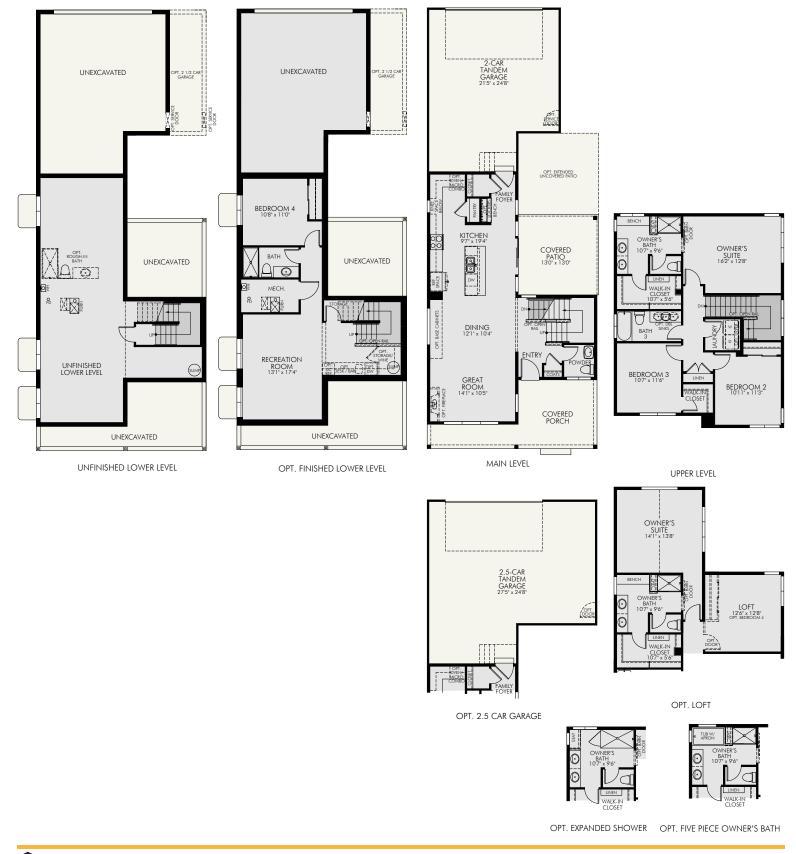

Aspen Meadow Series 1,694 Approx. SQ FT 3 – 4 Beds 2.5 – 3.5 Baths 2 – 2.5-Car Garage 2-Story

brightlandhomes.com

<sup>weatern</sup> <sup>e2</sup>2023 Brightland Homes All rights reserved. This document is for illustration purposes; it is not part of a legal contract. Availability of elevation options vary by community and are subject to additional charge. Pricing, features, options, amenities, floor plans, elevations, designs, materials and dimensions are subject to change without notice. Square footage and dimensions are estimated and may vary in actual construction. Pictures and other images are representative and may depict or contain floor plans, square footages, elevations, options, upgrades, landscaping, furnishings, appliances and features that are not included as part of the home and/or may not be available in all communities. We reserve the right to change product features, brand names, architectural design and details. The floor plans and elevations of all Brightland Homes are copyrighted. We have enforced and will continue to enforce our federal copyrights to protect the investment of our homebuyers. **Trailside on Harmony | Meadow | Aspen | REV 08.12.22** 