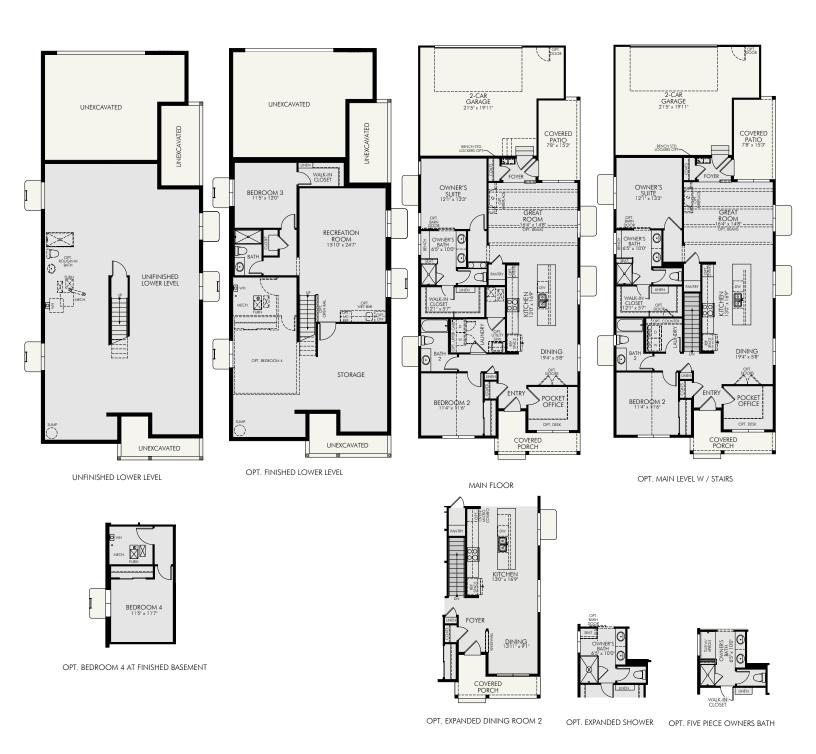

Abilene Meadow Series

brightlandhomes.com

<sup>weatern</sup> <sup>e2</sup>2023 Brightland Homes All rights reserved. This document is for illustration purposes; it is not part of a legal contract. Availability of elevation options vary by community and are subject to additional charge. Pricing, features, options, amenities, floor plans, elevations, designs, materials and dimensions are subject to change without notice. Square footage and dimensions are estimated and may vary in actual construction. Pictures and other images are representative and may depict or contain floor plans, square footages, elevations, options, upgrades, landscaping, furnishings, appliances and features that are not included as part of the home and/or may not be available in all communities. We reserve the right to change product features, brand names, architecturial design and details. The floor plans and elevations of all Brightland Homes are copyrighted. We have enforced and will continue to enforce our federal copyrights to protect the investment of our homebuyers. **Trailside on Harmony | Meadow | Abilene | REV 08.12.22** 