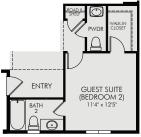

OPT. WET BAR N/A WITH OPT. BASEMENT

OPT. POCKET OFFICE N/A WITH OPT. BASEMENT

<sup>werenery</sup> ©2023 Brightland Homes All rights reserved. This document is for illustration purposes; it is not part of a legal contract. Availability of elevation options vary by community and are subject to additional charge. Pricing, features, options, amenities, floor plans, elevations, designs, materials and dimensions are subject to change without notice. Square footage and dimensions are estimated and may vary in actual construction. Pictures and other images are representative and may depict or contain floor plans, square footages, elevations, options, upgrades, landscaping, furnishings, appliances and features that are not included as part of the home and/or may not be available in all communities. We reserve the right to change product features, brand names, architecturial design and details. The floor plans and elevations of all Brightland Homes are copyrighted. We have enforced and will continue to enforce our federal copyrights to protect the investment of our homebuyers. **Trailside on Harmony | Garden | Caraway | REL 08.10.22** 