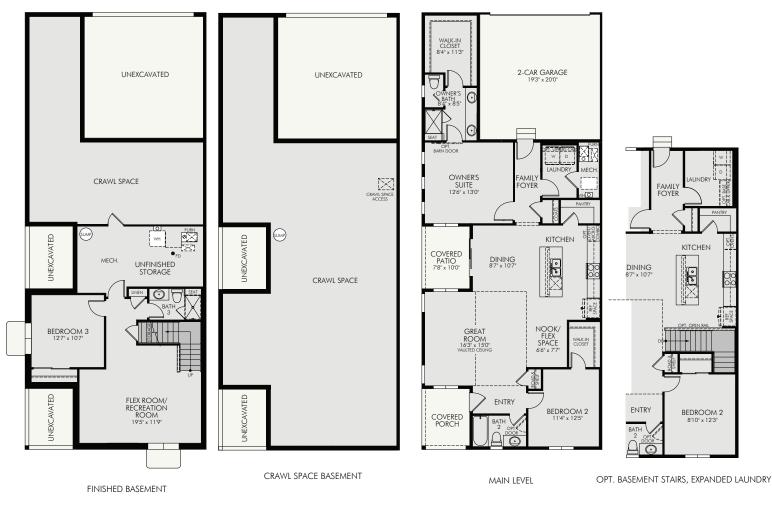

OPT. WET BAR N/A WITH OPT. BASEMENT

OPT. POCKET OFFICE N/A WITH OPT. BASEMENT

<sup>werenery</sup> ©2023 Brightland Homes All rights reserved. This document is for illustration purposes; it is not part of a legal contract. Availability of elevation options vary by community and are subject to additional charge. Pricing, features, options, amenities, floor plans, elevations, designs, materials and dimensions are subject to change without notice. Square footage and dimensions are estimated and may vary in actual construction. Pictures and other images are representative and may depict or contain floor plans, square footages, elevations, options, upgrades, landscaping, furnishings, appliances and features that are not included as part of the home and/or may not be available in all communities. We reserve the right to change product features, brand names, architecturial design and details. The floor plans and elevations of all Brightland Homes are copyrighted. We have enforced and will continue to enforce our federal copyrights to protect the investment of our homebuyers. **Trailside on Harmony | Garden | Caraway | REL 08.10.22** 