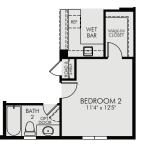

OPT. WET BAR N/A WITH OPT. BASEMENT

OPT. POCKET OFFICE N/A WITH OPT. BASEMENT

<sup>werenery</sup> ©2023 Brightland Homes All rights reserved. This document is for illustration purposes; it is not part of a legal contract. Availability of elevation options vary by community and are subject to additional charge. Pricing, features, options, amenities, floor plans, elevations, designs, materials and dimensions are subject to change without notice. Square footage and dimensions are estimated and may vary in actual construction. Pictures and other images are representative and may depict or contain floor plans, square footages, elevations, options, upgrades, landscaping, furnishings, appliances and features that are not included as part of the home and/or may not be available in all communities. We reserve the right to change product features, brand names, architecturial design and details. The floor plans and elevations of all Brightland Homes are copyrighted. We have enforced and will continue to enforce our federal copyrights to protect the investment of our homebuyers. **Trailside on Harmony | Garden | Caraway | REL 08.10.22** 