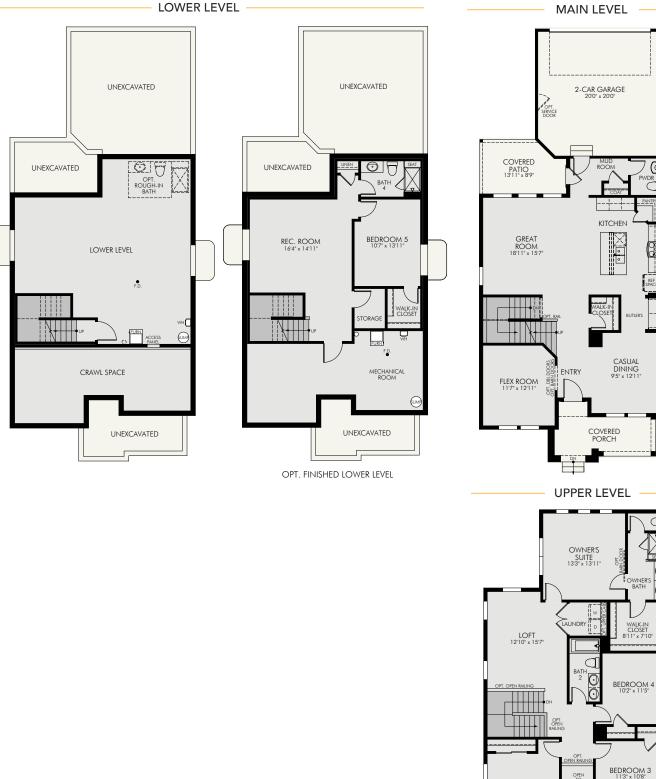

**Destination Series** 

2,403 Approx. SQ FT 4 – 5 Beds 2.5 – 3.5 Baths 2-Car Garage 2-Story

0

 $\bigcirc$ 

000

6

0

OPEN TO BELOW