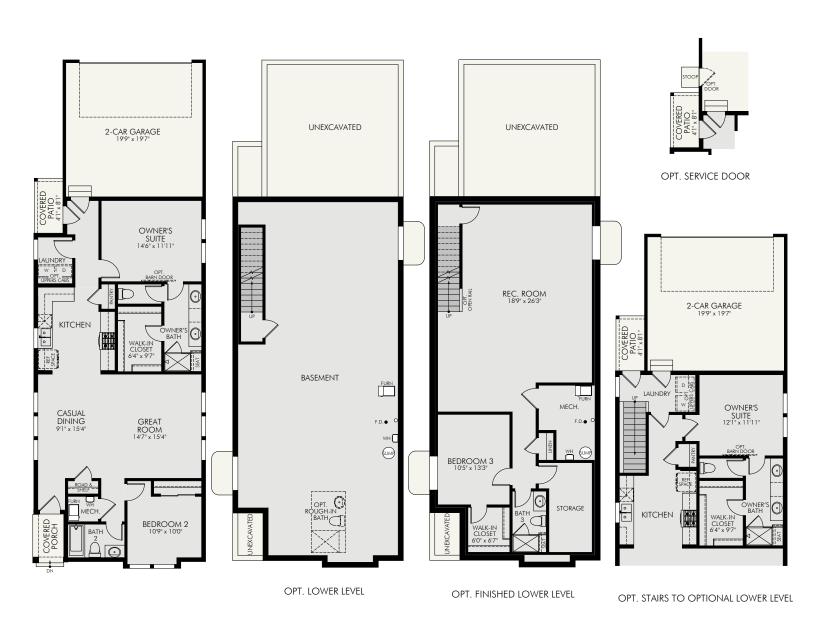

1,276 Approx. SQ FT 2-3 Beds 2 - 3 Baths 2-Car Garage 1-Story

brightlandhomes.com

©2023 Brightland Homes All rights reserved. This document is for illustration purposes; it is not part of a legal contract. Availability of elevation options vary by community and are subject to additional charge. Pricing, features, options, amenities, floor plans, elevations, designs, materials and dimensions are subject to change without notice. Square footage and dimensions are estimated and may vary in actual construction. Pictures and other images are representative and may depict or contain floor plans, square footages, elevations, options, upgrades, landscaping, furnishings, appliances and features that are not included as part of the home and/or may not be available in all communities. We reserve the right to change protect features, brand names, architectural design and details. The floor plans and elevations of all Brightland Homes are copyrighted. We have enforced and will continue to enforce our federal copyrights to protect the investment of our homebuyers. Westerly | Destination | Breckenridge | REL 03.09.23