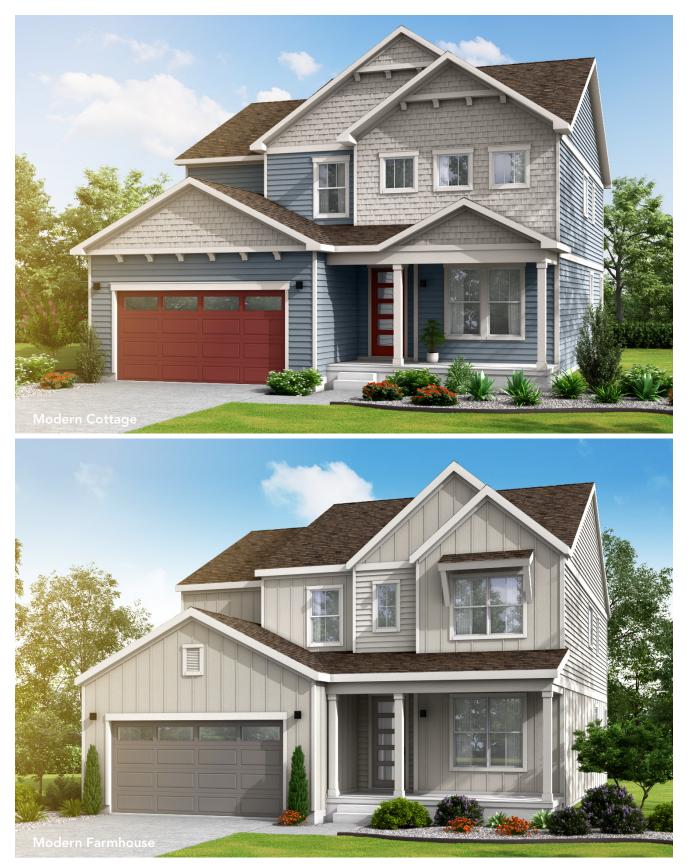

Poplar Bounty Series 2,911 Approx. SQ FT 3 – 6 Beds 2.5 – 5.5 Baths 3-Car Garage

brightlandhomes.com

<sup>weatern</sup> <sup>e2</sup>2023 Brightland Homes All rights reserved. This document is for illustration purposes; it is not part of a legal contract. Availability of elevation options vary by community and are subject to additional charge. Pricing, features, options, amenities, floor plans, elevations, designs, materials and dimensions are subject to change without notice. Square footage and dimensions are estimated and may vary in actual construction. Pictures and other images are representative and may depict or contain floor plans, square footages, elevations, options, upgrades, landscaping, furnishings, appliances and features that are not included as part of the home and/or may not be available in all communities. We reserve the right to change product features, brand names, architecturial design and details. The floor plans and elevations of all Brightland Homes are copyrighted. We have enforced and will continue to enforce our federal copyrights to protect the investment of our homebuyers. **RainDance | Bounty | Poplar | REL 02.07.22** 