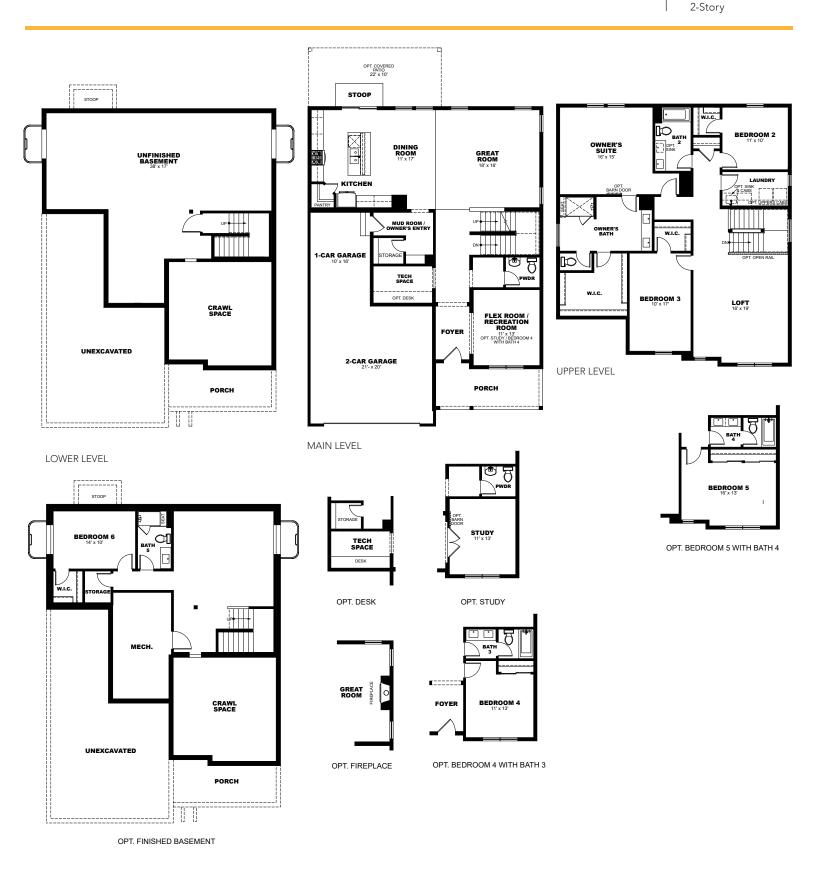

Poplar Bounty Series 2,911 Approx. SQ FT 3 – 6 Beds 2.5 – 5.5 Baths 3-Car Garage

brightlandhomes.com

<sup>weatern</sup> <sup>e2</sup>2023 Brightland Homes All rights reserved. This document is for illustration purposes; it is not part of a legal contract. Availability of elevation options vary by community and are subject to additional charge. Pricing, features, options, amenities, floor plans, elevations, designs, materials and dimensions are subject to change without notice. Square footage and dimensions are estimated and may vary in actual construction. Pictures and other images are representative and may depict or contain floor plans, square footages, elevations, options, upgrades, landscaping, furnishings, appliances and features that are not included as part of the home and/or may not be available in all communities. We reserve the right to change product features, brand names, architecturial design and details. The floor plans and elevations of all Brightland Homes are copyrighted. We have enforced and will continue to enforce our federal copyrights to protect the investment of our homebuyers. **RainDance | Bounty | Poplar | REL 02.07.22** 