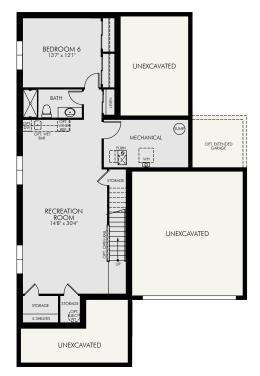

## Brightland

Olive Bounty Series

UPPER LEVEL

LOWER LEVEL

OPT. OFFICE ILO DINING

OPT. BEDROOM 5

OPT. 5 PIECE BATH W/ DROP IN TUB

OPT. FINISHED LOWER LEVEL