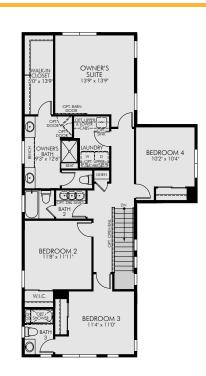

## Brightland

Olive Bounty Series

UPPER LEVEL

LOWER LEVEL

OPT. OFFICE ILO DINING

OPT. BEDROOM 5

OPT. 5 PIECE BATH W/ DROP IN TUB

OPT. FINISHED LOWER LEVEL