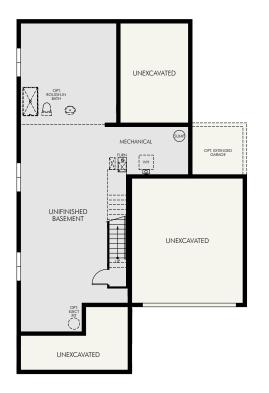

## Brightland

Olive Bounty Series

UPPER LEVEL

LOWER LEVEL

OPT. OFFICE ILO DINING

OPT. BEDROOM 5

OPT. 5 PIECE BATH W/ DROP IN TUB

OPT. FINISHED LOWER LEVEL