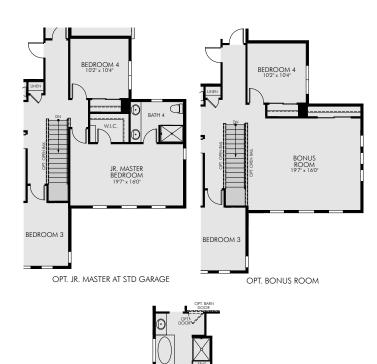

## Brightland

Olive Bounty Series

UPPER LEVEL

LOWER LEVEL

OPT. OFFICE ILO DINING

OPT. BEDROOM 5

OPT. 5 PIECE BATH W/ DROP IN TUB

OPT. FINISHED LOWER LEVEL