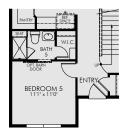

## Brightland

Olive Bounty Series

UPPER LEVEL

LOWER LEVEL

OPT. OFFICE ILO DINING

OPT. BEDROOM 5

OPT. 5 PIECE BATH W/ DROP IN TUB

OPT. FINISHED LOWER LEVEL