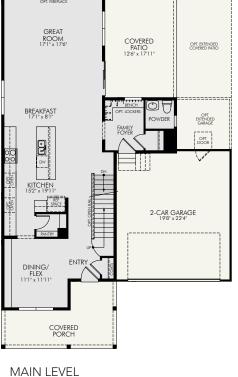

## Brightland

Olive Bounty Series

UPPER LEVEL

LOWER LEVEL

OPT. OFFICE ILO DINING

OPT. BEDROOM 5

OPT. 5 PIECE BATH W/ DROP IN TUB

OPT. FINISHED LOWER LEVEL