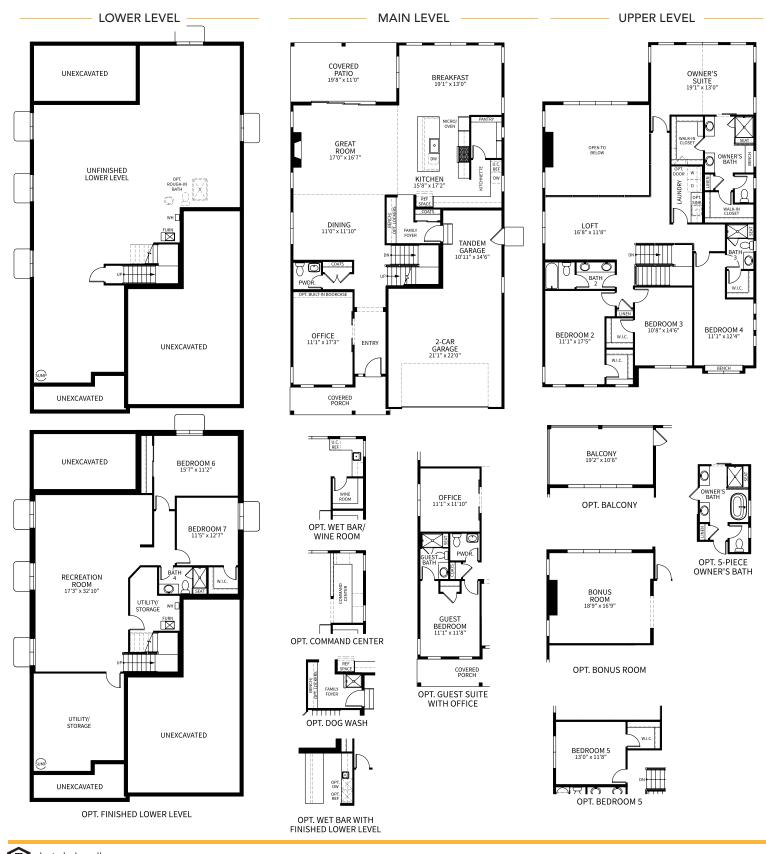

Varra Journey Series 3,571 Approx. SQ FT 4 – 8 Beds 3.5 – 5.5 Baths 2-Car Garage 2-Story