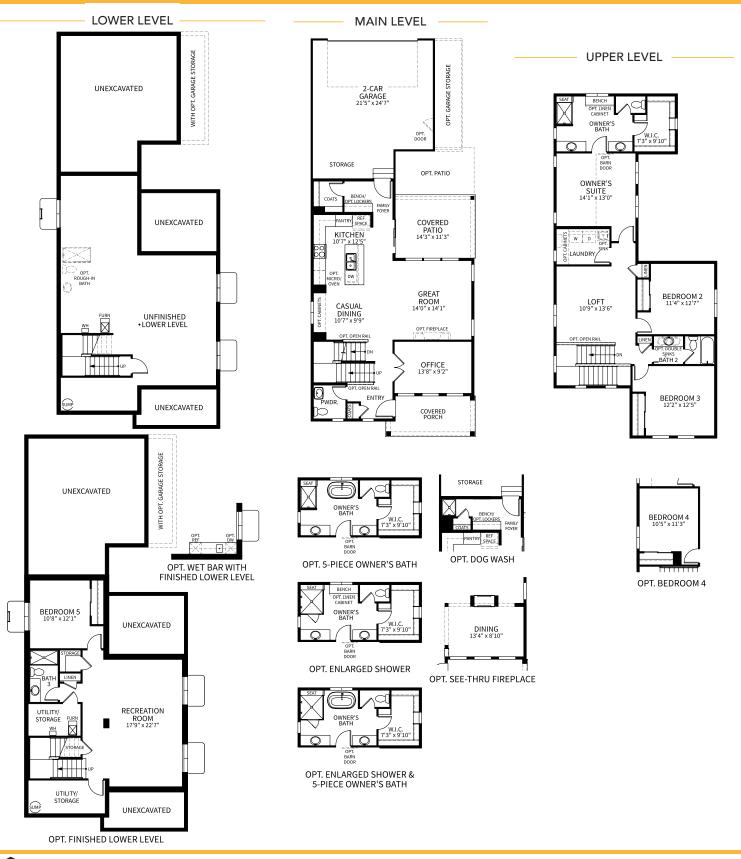

Speer City Series 2,211 Approx. SQ FT 3 – 5 Beds 2.5 – 3.5 Baths 2-Car Garage 2-Story