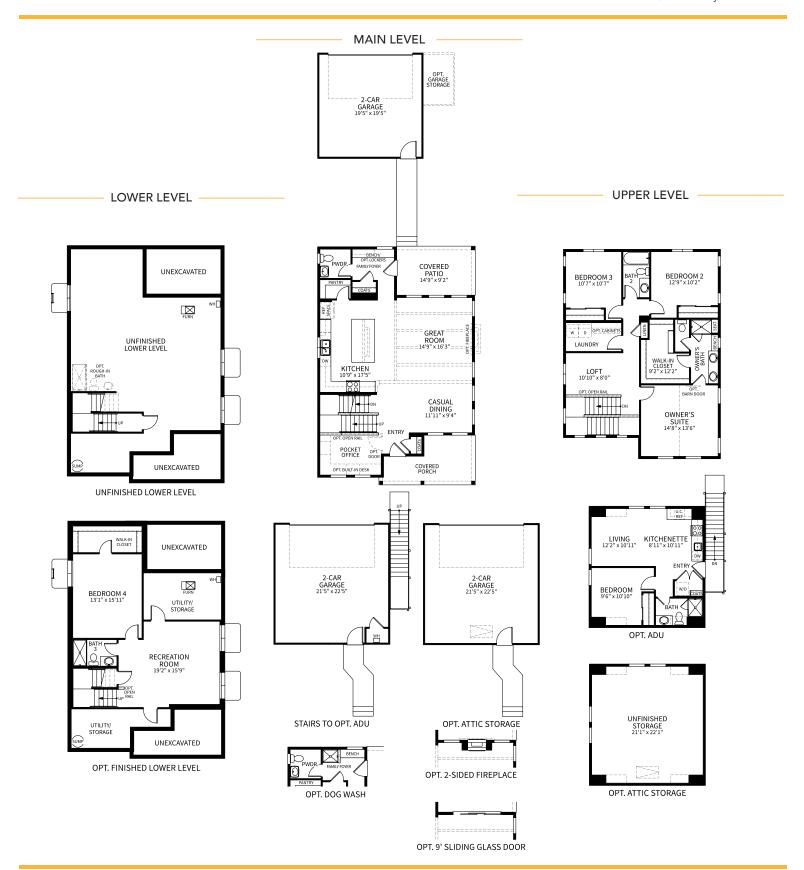

2,082 Approx. SQ FT 3-5 Beds 2.5 - 4.5 Baths 2-Car Garage 2-Story

brightlandhomes.com

brightlandhomes.com

©2023 Brightland Homes All rights reserved. This document is for illustration purposes; it is not part of a legal contract. Availability of elevation options vary by community and are subject to additional charge. Pricing, features, options, amenities, floor plans, elevations, designs, materials and dimensions are subject to change without notice. Square footage and dimensions are estimated and may vary in actual construction. Pictures and other images are representative and may depict or contain floor plans, square footages, elevations, options, upgrades, landscaping, furnishings, appliances and features that are not included as part of the home and/or may not be available in all communities. We reserve the right to change protect features, brand names, architectural design and details. The floor plans and elevations of all Brightland Homes are copyrighted. We have enforced and will continue to enforce our federal copyrights to protect the investment of our homebuyers. Dillon Pointe | City | Market | REL 04.20.23